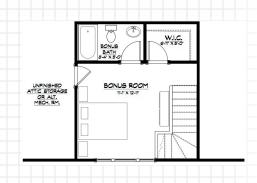

**The Alexandra** is a universally designed home that not only boasts a quaint craftsman architectural feel, but also incredibly energy efficient construction. This floor plan works well for families of all size and ages. Since it has three bedrooms with two full baths on the main level, it works great for families with younger children, but since it has a bonus room upstairs, it also works well for the next generation to accommodate guests or a home office. This 4 bedroom/3 bath house has 1896 heated square feet on the main level with a bonus room upstairs expanding an additional 263 heated square feet. The foundation can be placed over a crawl, unfinished basement, or finished lower level depending on your needs and desired budget.

## **Interior Features**

- 9 foot ceilings throughout main level
- Vaulted ceilings in great room and master suite
- Large open kitchen with bar and keeping room
- Universal design, ADA compliant main level living
- Granite countertops
- Kenmoore stainless steel
- Large walk-in master closet (california style) with direct access to,
- Large laundry with built-ins
- 2" Oak Hardwood flooring and slate tile floors throughout main level
- Kohler Plumbing Fixtures
- Foam insulation, Large attic rooms for climatized storage
- Upstairs bonus bedroom with carpet and walk-in closet and bath

GREEN AND ENERGY EFFICIENT

LOW MAINTENANCE

UNIVERSAL DESIGN

FIRST FLOOR PLAN HEATED/FINISHED:

Floor 1: 1,896 Sq. Ft. Floor 2: 263 Sq. Ft.

Total: 2,139 Sq. Ft.

706 NC Highway 9, Black Mountain, NC 28711
828.669.4343 • information@LivingStoneConstruction.com
www.LivingStoneConstruction.com