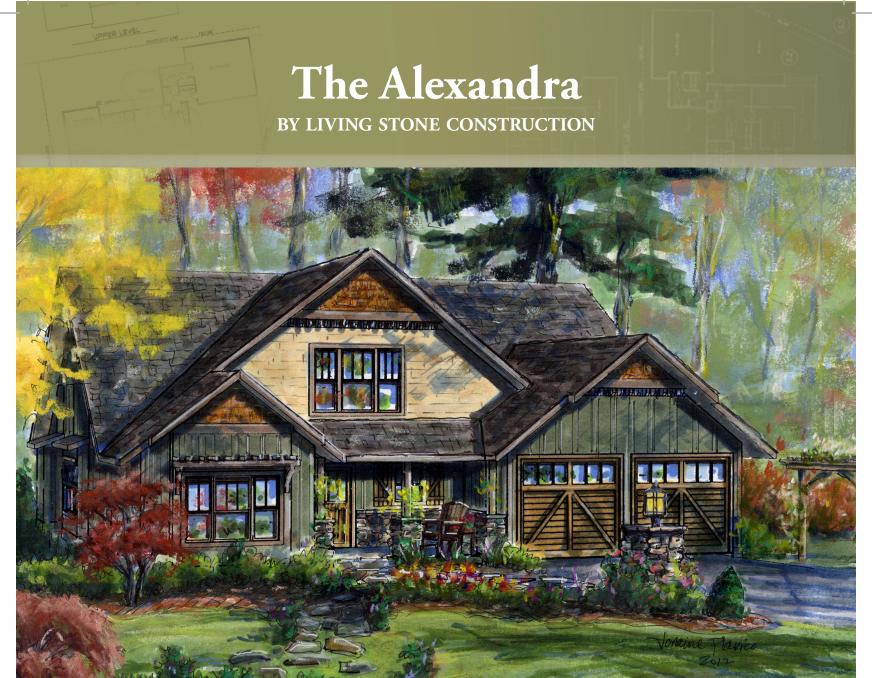

**The Alexandra** is a universally designed home that not only boasts a quaint craftsman architectural feel, but also incredibly energy efficient construction. This floor plan works well for families of all size and ages. Since it has three bedrooms with two full baths on the main level, it works great for families with younger children, but since it has a bonus room upstairs, it also works well for the next generation to accommodate guests or a home office. This 4 bedroom/3 bath house has 1896 heated square feet on the main level with a bonus room upstairs expanding an additional 263 heated square feet. The foundation can be placed over a crawl, unfinished basement, or finished lower level depending on your needs and desired budget.

## **Specifications**

- Craftsman Home Built by Living Stone Construction, Inc.
- 2,159 heated square foot home in a gated community
- 4 bedroom, 3 full bath
- Energy Star Rated Home, Utility discounts eligible
- Attached 2 Car Garage with area for workshop
- · Natural gas and all under ground utilities
- Master suite access to deck
- High efficiency Heat pump
- · Gas water heater
- Gas direct-vent fireplace