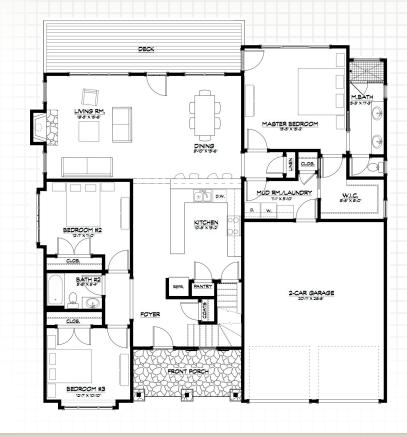

**The Alexandra** is a universally designed home that not only boasts a quaint craftsman architectural feel, but also incredibly energy efficient construction. This floor plan works well for families of all size and ages. Since it has three bedrooms with two full baths on the main level, it works great for families with younger children, but since it has a bonus room upstairs, it also works well for the next generation to accommodate guests or a home office. This 4 bedroom/3 bath house has 1896 heated square feet on the main level with a bonus room upstairs expanding an additional 263 heated square feet. The foundation can be placed over a crawl, unfinished basement, or finished lower level depending on your needs and desired budget.

GREEN AND ENERGY EFFICIENT

LOW MAINTENANCE

UNIVERSAL DESIGN

FIRST FLOOR PLAN HEATED/FINISHED:

Floor 1: 1,896 Sq. Ft. Floor 2: 263 Sq. Ft.

Total: 2,139 Sq. Ft.

706 NC Highway 9, Black Mountain, NC 28711
828.669.4343 • information@LivingStoneConstruction.com
www.LivingStoneConstruction.com