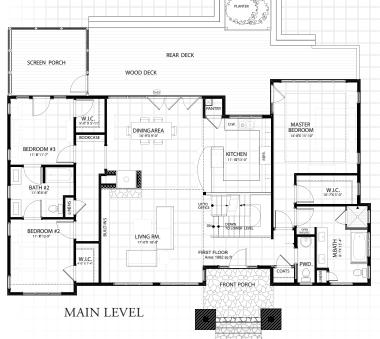

#### **Interior Features**

- 9 foot ceilings throughout main level
- Vaulted ceilings in great room and master suite
- Large open kitchen with bar and formal room
- Universal design, Aging-In-Place
- Granite countertops
- Stainless steel appliances
- Large walk-in master closet (California style) with direct access to master bath
- Large laundry with built-ins
- 3" Oak Hardwood flooring and tile floors throughout main level
- Kohler Plumbing Fixtures
- Foam roof insulation
- Skyloft serves as an upstairs home office, music room, or play room
- Lower level has its own suite
- Lots of storage space

### FLOOR PLAN HEATED/FINISHED:

| Floor 1:              | 1,982 Sq. Ft. |
|-----------------------|---------------|
| Floor 2:              | 198 Sq. Ft.   |
| Lower Level Finished: | 850 Sq. Ft.   |
| Total:                | 3,030 Sq. Ft. |