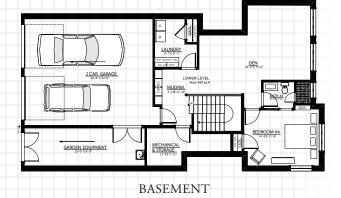

### FLOOR PLAN HEATED/FINISHED:

| Floor 1:              | 1,982 Sq. Ft. |
|-----------------------|---------------|
| Floor 2:              | 198 Sq. Ft.   |
| Lower Level Finished: | 850 Sq. Ft.   |
| Total:                | 3,030 Sq. Ft. |