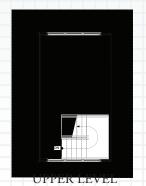

### FLOOR PLAN HEATED/FINISHED:

| Floor 1:              | 1,982 Sq. Ft. |
|-----------------------|---------------|
| Floor 2:              | 198 Sq. Ft.   |
| Lower Level Finished: | 850 Sq. Ft.   |
| Total:                | 3,030 Sq. Ft. |