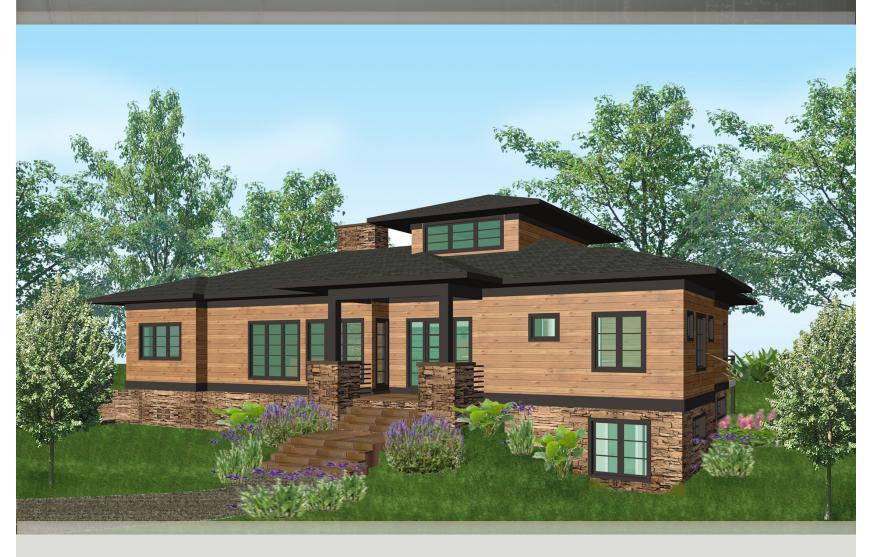

# The Modern Prairie

BY LIVING STONE CONSTRUCTION

**The Modern Prairie** is from our popular contemporary line of plans. This home is perfect for families of all ages because it has main level living through its Universal Design. It features approximately 3,030 heated square feet, 4 bedrooms, 3.5 baths, a sky loft, dramatic open riser light tunnel, an oversized garage, and a garden room. This plan works well on any type of lot, including sloped (or steep) lots, and affords lots of outdoor living off the back with a porch, full width deck, and patio space below. The home has oversized windows throughout, especially in the back where virtually the entire wall is glass. Like all Living Stone homes, this model is certified Energy Star and NC Greenbuilt with its passive solar design and smart floor plan.

#### **Exterior Features**

- Natural stone veneer, columns and flagstone porch and chimney
- Jeld-Wen Premium Vinyl windows with SDLs, Low-E glass
- Hardi-plank Siding, cedar brackets
- Low maintenance exterior finishes
- Architectural shingles
- Covered front porch, large back deck and screened porch

FIRE PIT

- Over sized windows to maximize views
- Typar house wrap and moisture barrier
- Window wrap on all windows
- Cable railing