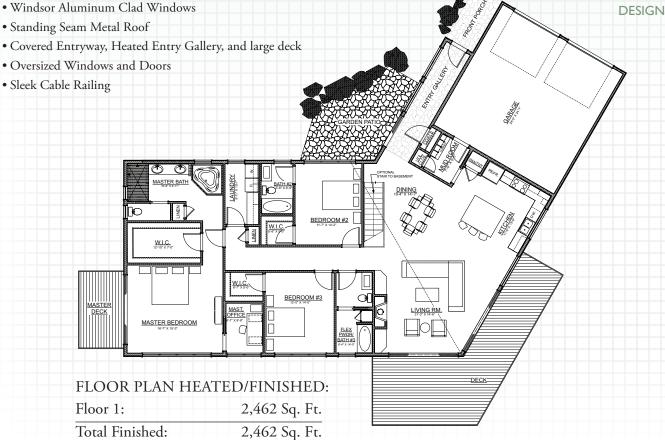

## The Rock Ridge Ranch

BY LIVING STONE CONSTRUCTION

The Rock Ridge Ranch is from our popular Contemporary line of plans. This home is perfect for families of all ages because it has main level living through its Universal Design, and its low maintenance finishes, which offers flexibility for all ages and seasons of life. It features approximately 2,462 hsf, 3 bedrooms, 3 baths, a unique art gallery entry, and an open layout to maximize expansive views with a large deck, all on one level. This plan works well with most mountain lots and is perfectly designed for those sloping lots with a knoll. It can be built over a lower level which will allow overflow space below, including additional bedrooms, recreational space, outdoor living and patio space if desired. This home has dramatic angular vaulted ceilings, oversized windows, and large full-size slider doors that create a wall of glass to open out the back. Like all Living Stone homes, this model is certified Energy Star and NC Greenbuilt, has a passive solar design, and smart floor plan.

## **Specifications**

- 2,462 heated square foot home, on main level
- 3 bedrooms, 3 baths
- Energy Star Rated Home, Utility Discounts Eligible
- NC Greenbuilt, Superior Indoor Air Quality (IAQ) and optional solar
- Passive Solar Design
- Attached 2 Car Garage on Main Level
- Unique Art Gallery Entry
- Large Deck off the Great Room
- Master Suite features Home Office, large walk-in closet, and soaking tub
- Dramatic Stone Fireplace with Built-ins
- High Efficiency Heat Pump, or Dual Fuel Furnace (optional geothermal)
- Heat Pump Water Heater

**GREEN AND ENERGY EFFICIENT** 

UNIVERSAL

LOW MAINTENANCE

• Covered Entryway, Heated Entry Gallery, and large deck

• Low Maintenence finishes such as Natural Stone and Stucco

Oversized Windows and Doors

• Sleek Cable Railing