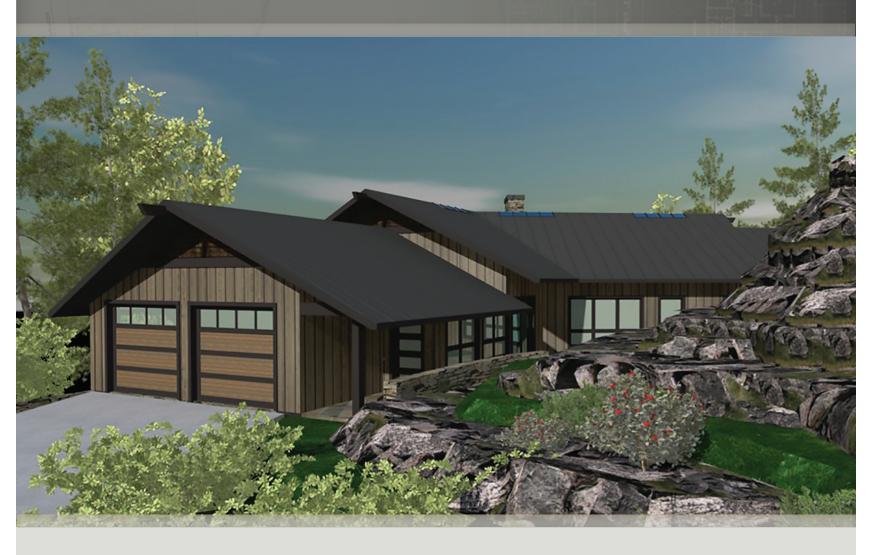

## The Rock Ridge Ranch

BY LIVING STONE CONSTRUCTION

The Rock Ridge Ranch is from our popular Contemporary line of plans. This home is perfect for families of all ages because it has main level living through its Universal Design, and its low maintenance finishes, which offers flexibility for all ages and seasons of life. It features approximately 2,462 hsf, 3 bedrooms, 3 baths, a unique art gallery entry, and an open layout to maximize expansive views with a large deck, all on one level. This plan works well with most mountain lots and is perfectly designed for those sloping lots with a knoll. It can be built over a lower level which will allow overflow space below, including additional bedrooms, recreational space, outdoor living and patio space if desired. This home has dramatic angular vaulted ceilings, oversized windows, and large full-size slider doors that create a wall of glass to open out the back. Like all Living Stone homes, this model is certified Energy Star and NC Greenbuilt, has a passive solar design, and smart floor plan.

## **Specifications**

- 2,462 heated square foot home, on main level
- 3 bedrooms, 3 baths
- Energy Star Rated Home, Utility Discounts Eligible
- NC Greenbuilt, Superior Indoor Air Quality (IAQ) and optional solar
- Passive Solar Design
- Attached 2 Car Garage on Main Level
- Unique Art Gallery Entry
- Large Deck off the Great Room
- Master Suite features Home Office, large walk-in closet, and soaking tub
- Dramatic Stone Fireplace with Built-ins
- High Efficiency Heat Pump, or Dual Fuel Furnace (optional geothermal)
- Heat Pump Water Heater

**Exterior Features** 

• Main level, zero clearance entry

• Hardi-Panel and/or Cedar Siding

**GREEN AND ENERGY EFFICIENT** 

UNIVERSAL

LOW MAINTENANCE

• Covered Entryway, Heated Entry Gallery, and large deck

• Low Maintenence finishes such as Natural Stone and Stucco

Oversized Windows and Doors

• Sleek Cable Railing