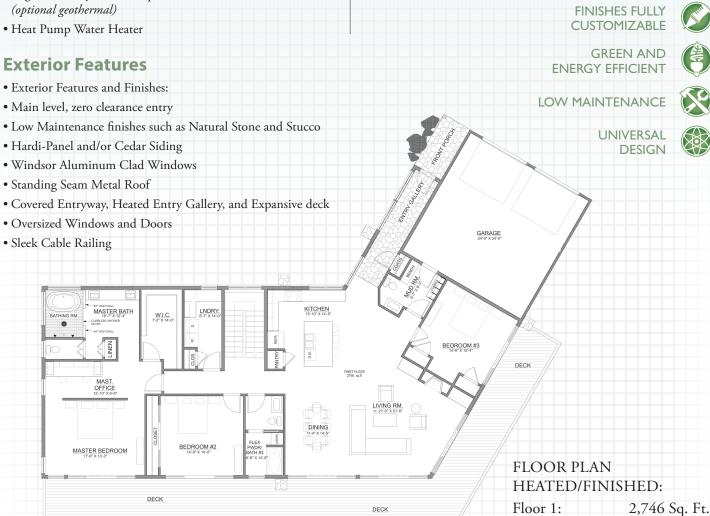

## **Specifications**

- Universal Design for all seasons of life
- 2,746 heated square foot home, on main level
- 3 bedrooms, 2 1/2 baths
- Energy Star Rated Home, Utility Discounts Eligible
- NC Greenbuilt, Superior IAQ (optional solar)
- Butterfly roof
- Passive Solar Design
- Attached 2 Car Garage on Main Level
- Unique Art Gallery Entry
- Wrap-around Deck
- Master Suite Home Office and Contemporary Wet Room
- Large Walk-in closet
- Dramatic Stone Fireplace with Built-ins
- High Efficiency Heat Pump, or Dual Fuel Furnace (optional geothermal)

## **Interior Features**

- 9' ceilings (or greater) with unlimited angular vaulting
- Large open Kitchen with oversized island and seating
- Open Dining, Great Room, and fireplace for entertaining
- Universal Design for Aging-In-Place
- Granite countertops
- Frigidaire Stainless Appliances
- Large master suite to include Home Office and Wet Room
- Oversized Walk-in Closet
- Large Laundry Room with cabinetry
- 3" oak hardwood flooring, tile, and stone floors throughout
- Kohler plumbing fixtures
- Foam roof insulation

2,746 Sq. Ft.

Total Finished:

DECK