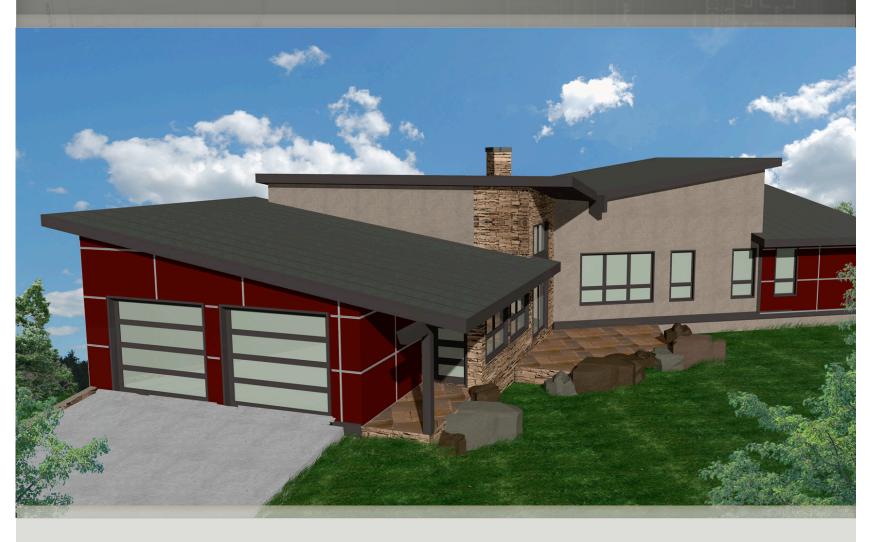

The Rocky Ridge is from our popular Contemporary line of plans. This home is perfect for families of all ages because it has main level living through its Universal Design, low maintenance finishes, and offers flexibility for all ages and seasons of life. It features approximately 2,746 heated square feet, 3 bedrooms, 2.5 baths, a unique art gallery entry, and an open layout to maximize expansive views with a large, wrap-around deck, all on one level. This plan works well with most mountain lots and is perfectly designed for those sloping lots with a knoll. It can be built over a lower level which will allow overflow space below, including additional bedrooms, recreational space, outdoor living and patio space if desired. This home has dramatic angular vaulted ceilings, oversized windows, and large full-size slider doors that create a wall of glass to open out the back. Like all Living Stone homes, this model is certified Energy Star and NC Greenbuilt, has a passive solar design, and smart floor plan.

## **Specifications**

- Universal Design for all seasons of life
- 2,746 heated square foot home, on main level
- 3 bedrooms, 2 1/2 baths
- Energy Star Rated Home, Utility Discounts Eligible
- NC Greenbuilt, Superior IAQ (optional solar)
- Butterfly roof
- Passive Solar Design
- Attached 2 Car Garage on Main Level
- Unique Art Gallery Entry
- Wrap-around Deck
- Master Suite Home Office and Contemporary Wet Room
- Large Walk-in closet
- Dramatic Stone Fireplace with Built-ins
- High Efficiency Heat Pump, or Dual Fuel Furnace (optional geothermal)

## **Interior Features**

- 9' ceilings (or greater) with unlimited angular vaulting
- Large open Kitchen with oversized island and seating
- Open Dining, Great Room, and fireplace for entertaining
- Universal Design for Aging-In-Place
- Granite countertops
- Frigidaire Stainless Appliances
- Large master suite to include Home Office and Wet Room
- Oversized Walk-in Closet
- Large Laundry Room with cabinetry
- 3" oak hardwood flooring, tile, and stone floors throughout
- Kohler plumbing fixtures
- Foam roof insulation