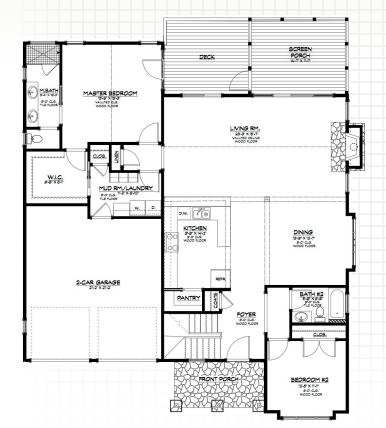

## The Skylar Grande

BY LIVING STONE CONSTRUCTION

The Skylar Grande is an upgrade to our popular Skylar model that adds a screen porch, formal dining room, and a stone chimney. This universally designed home boasts a quaint craftsman architectural feel and an incredibly energy efficient construction. This floor plan works well for families of all sizes and ages. Families with younger children will enjoy the convenience of two bedrooms with two full baths on the main level, while the additional two bedrooms upstairs works well for the next generation to accommodate guests or a home office. This 4 bedroom/3 bath house has 1,866 heated square feet on the main level with a bonus room upstairs expanding an additional 782 heated square feet. The foundation can be placed over a crawl, unfinished basement, or finished lower level depending on your needs and desired budget.

**GREEN AND ENERGY EFFICIENT** 

LOW MAINTENANCE

**UNIVERSAL** DESIGN

FIRST FLOOR PLAN HEATED/FINISHED:

Floor 1: 1,866 Sq. Ft. Floor 2: 782 Sq. Ft.

Total: 2,648 Sq. Ft.

706 NC Highway 9, Black Mountain, NC 28711 828.669.4343 • information@LivingStoneConstruction.com www.LivingStoneConstruction.com