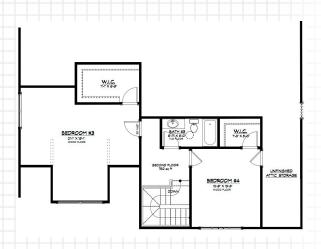

## The Skylar Grande

BY LIVING STONE CONSTRUCTION

The Skylar Grande is an upgrade to our popular Skylar model that adds a screen porch, formal dining room, and a stone chimney. This universally designed home boasts a quaint craftsman architectural feel and an incredibly energy efficient construction. This floor plan works well for families of all sizes and ages. Families with younger children will enjoy the convenience of two bedrooms with two full baths on the main level, while the additional two bedrooms upstairs works well for the next generation to accommodate guests or a home office. This 4 bedroom/3 bath house has 1,866 heated square feet on the main level with a bonus room upstairs expanding an additional 782 heated square feet. The foundation can be placed over a crawl, unfinished basement, or finished lower level depending on your needs and desired budget.

**GREEN AND ENERGY EFFICIENT** 

LOW MAINTENANCE

**UNIVERSAL** DESIGN

FIRST FLOOR PLAN HEATED/FINISHED:

Floor 1: 1,866 Sq. Ft. Floor 2: 782 Sq. Ft.

Total: 2,648 Sq. Ft.

706 NC Highway 9, Black Mountain, NC 28711 828.669.4343 • information@LivingStoneConstruction.com www.LivingStoneConstruction.com