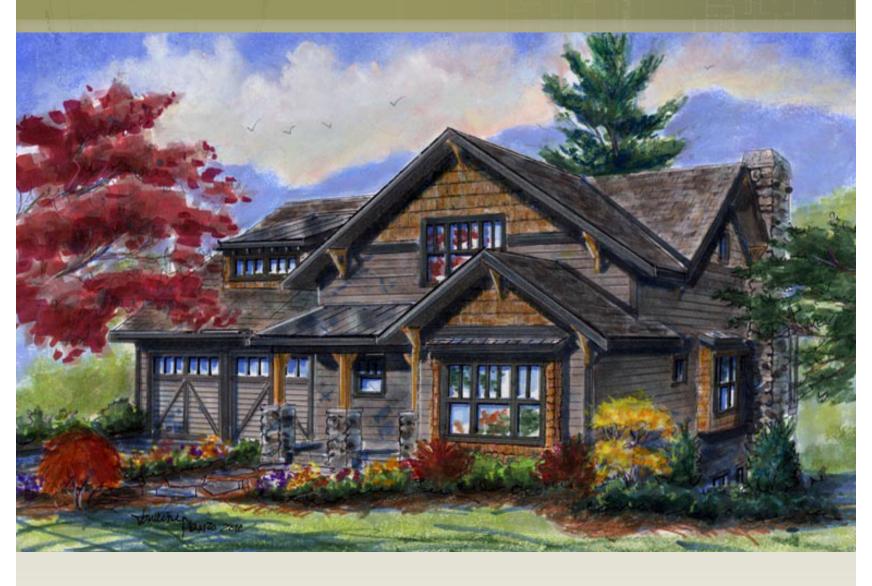

## The Skylar Grande

BY LIVING STONE CONSTRUCTION

The Skylar Grande is an upgrade to our popular Skylar model that adds a screen porch, formal dining room, and a stone chimney. This universally designed home boasts a quaint craftsman architectural feel and an incredibly energy efficient construction. This floor plan works well for families of all sizes and ages. Families with younger children will enjoy the convenience of two bedrooms with two full baths on the main level, while the additional two bedrooms upstairs works well for the next generation to accommodate guests or a home office. This 4 bedroom/3 bath house has 1,866 heated square feet on the main level with a bonus room upstairs expanding an additional 782 heated square feet. The foundation can be placed over a crawl, unfinished basement, or finished lower level depending on your needs and desired budget.

## **Exterior Features**

- Natural stone veneer, columns and flagstone porch and chimney
- Jeld-Wen Premium Vinyl windows with SDLs, Low-E glass
- Hardi-plank Siding, cedar brackets
- Cedar shingled bump-outs
- · Low maintenance exterior finishes
- Architectural shingles and metal roof accents
- Large covered front porch, back deck and screened porch
- Craftsman front door
- Tyvek house wrap and moisture barrier
- · Window wrap on all windows
- Custom milled porch and deck railings