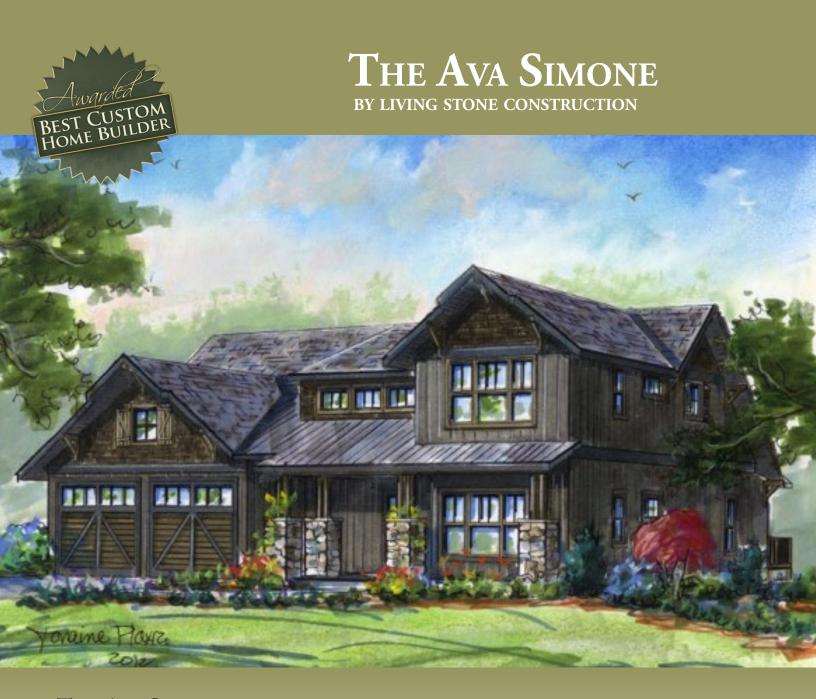

**THE AVA SIMONE** is an alternate to the popular Alexandra model which affords a little extra entertainment area with one less bedroom. This universally designed home that not only boasts a quaint craftsman architectural feel, but also incredibly energy efficient construction. This floor plan works well for families of all size and ages. Since it has two bedrooms with two full baths on the main level, it works great for families with younger children, but since it has a bonus room upstairs, it also works well for the next generation to accommodate guests or a home office. This 3 bedroom/3 bath house has 1679hsf on the main level with a bonus room upstairs expanding an additional 276hsf. The foundation can be placed over a crawl, unfinished basement, or finished lower level depending on your needs and desired budget.

## **S**pecifications

- Craftsman Home Built by Living Stone Construction, Inc.
- 1,955 heated square foot home in a gated community
- 3 bedroom, 3 full bath
- Energy Star Rated Home, Utility discounts eligible
- Attached 2 Car Garage with area for workshop
- Natural gas and all under ground utilities
- Master suite access to deck
- High efficiency Heat pump
- High efficiency Heat Pump water heater
- Gas direct-vent fireplace

## **EXTERIOR FEATURES**

- Natural stone veneer, columns and flagstone porch
- Jeld-Wen Premium Vinyl windows with SDLs, Low-E glass
- Hardi-plank Siding, cedar brackets
- Low maintenance exterior finishes
- Lifetime Architectural shingles and metal roof accents
- Covered front porch (courtyard) and full back deck
- Craftsman front door
- Tyvek house wrap and moisture barrier
- Window wrap on all windows
- Cedar porch and deck railings with low-maintenance metal balusters