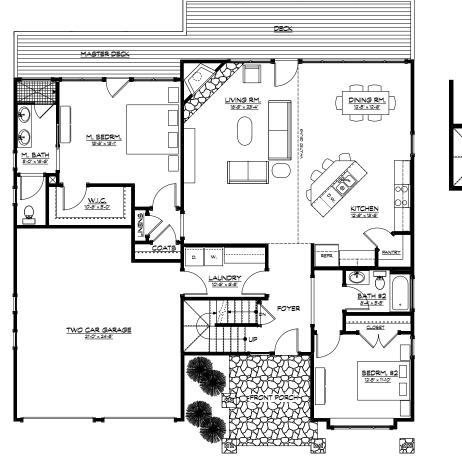

**THE AVA SIMONE** is an alternate to the popular Alexandra model which affords a little extra entertainment area with one less bedroom. This universally designed home that not only boasts a quaint craftsman architectural feel, but also incredibly energy efficient construction. This floor plan works well for families of all size and ages. Since it has two bedrooms with two full baths on the main level, it works great for families with younger children, but since it has a bonus room upstairs, it also works well for the next generation to accommodate guests or a home office. This 3 bedroom/3 bath house has 1679hsf on the main level with a bonus room upstairs expanding an additional 276hsf. The foundation can be placed over a crawl, unfinished basement, or finished lower level depending on your needs and desired budget.

## **INTERIOR FEATURES**

- 9 foot ceilings throughout main level
- Vaulted ceilings in great room and master suite
- Large open kitchen with bar and keeping room
- Universal design, ADA compliant main level living
- Granite countertops
- GE stainless steel
- Large walk-in master closet (california style) with direct access to,
- Laundry (off the garage) with built-ins
- 3" Oak Hardwood flooring and tile floors throughout main level
- Kohler Plumbing Fixtures
- Foam insulation, Large attic room for climatized storage
- Upstairs bonus bedroom with carpet, closet and bath

FLOOR 1:1,6/9 SQ. FT. FLOOR 2: 276 SQ. FT.

Total: 1,955 Sq. Ft.

706 NC HWY 9, Black Mountain, NC 28711

P: 828.669.4343 • F: 828.357.5557 • www.livingstoneconstruction.com • information@livingstoneconstruction.com