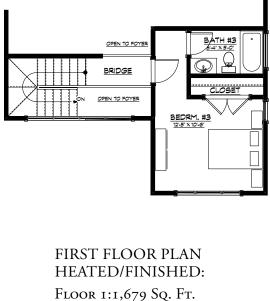

**THE AVA SIMONE** is an alternate to the popular Alexandra model which affords a little extra entertainment area with one less bedroom. This universally designed home that not only boasts a quaint craftsman architectural feel, but also incredibly energy efficient construction. This floor plan works well for families of all size and ages. Since it has two bedrooms with two full baths on the main level, it works great for families with younger children, but since it has a bonus room upstairs, it also works well for the next generation to accommodate guests or a home office. This 3 bedroom/3 bath house has 1679hsf on the main level with a bonus room upstairs expanding an additional 276hsf. The foundation can be placed over a crawl, unfinished basement, or finished lower level depending on your needs and desired budget.

## **INTERIOR FEATURES**

- 9 foot ceilings throughout main level
- Vaulted ceilings in great room and master suite
- Large open kitchen with bar and keeping room
- Universal design, ADA compliant main level living
- Granite countertops
- GE stainless steel
- Large walk-in master closet (california style) with direct access to,
- Laundry (off the garage) with built-ins
- 3" Oak Hardwood flooring and tile floors throughout main level
- Kohler Plumbing Fixtures
- Foam insulation, Large attic room for climatized storage
- Upstairs bonus bedroom with carpet, closet and bath

FLOOR 1:1,6/9 SQ. FT. FLOOR 2: 276 SQ. FT.

Total: 1,955 Sq. Ft.

706 NC HWY 9, Black Mountain, NC 28711

P: 828.669.4343 • F: 828.357.5557 • www.livingstoneconstruction.com • information@livingstoneconstruction.com