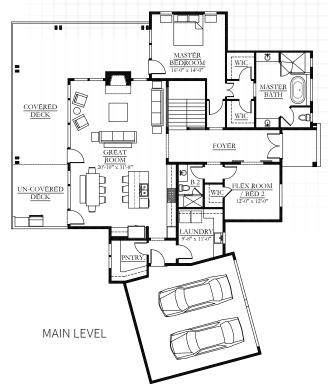

# The Contempranillo BY LIVING STONE CONSTRUCTION

**The Contempranillo** is from our popular Contemporary line of plans. This home is perfect for families of all ages because it has main level living through its Universal Design, and also low maintenance finishes, which offers flexibility for all ages and seasons of life. It features approximately 2,157 heated square feet, 2 bedrooms, 2 bathrooms, walk-in pantry, and a large great room space with glass that opens to wrap around porches, all on the main level. This plan works well with most mountain lots and is perfectly designed for those sloping lots with a knoll. It can be built over an optional lower level which will allow 1,503 hsf of overflow space below including 2 additional bedrooms, 2 additional baths, recreational space, outdoor living and patio space if desired. This home has dramatic roof and ceiling designs, as well as oversized windows and doors that create a wall of glass out the back to capture the "view". Like all Living Stone homes, this model is certified Energy Star and NC Greenbuilt, has a passive solar design, and smart floor plan.

### **Specifications**

- Contemporary style home built by Living Stone Construction, Inc.
- 2,157 hsf with 2 bedrooms, 2 baths on main level
- 1,503 hsf with 2 bedrooms, 2 baths on lower level *(optional)*
- Energy Star rated home, utility discounts eligible
- NC Greenbuilt, Superior IAQ (Indoor Air Quality)
- Passive Solar Design
- Attached 2 car garage on main level
- Large covered deck off the great room
- · Uncovered deck off the dining room
- · Spray foam insulation in the roof
- High efficiency heat pump, or dual fuel furnace
- High efficiency heat pump water heater

#### **AREA**

Main Level: 2,157 hsf Lower Level *optional*: 1,503 hsf

Total Heated: up to 3,657 hsf