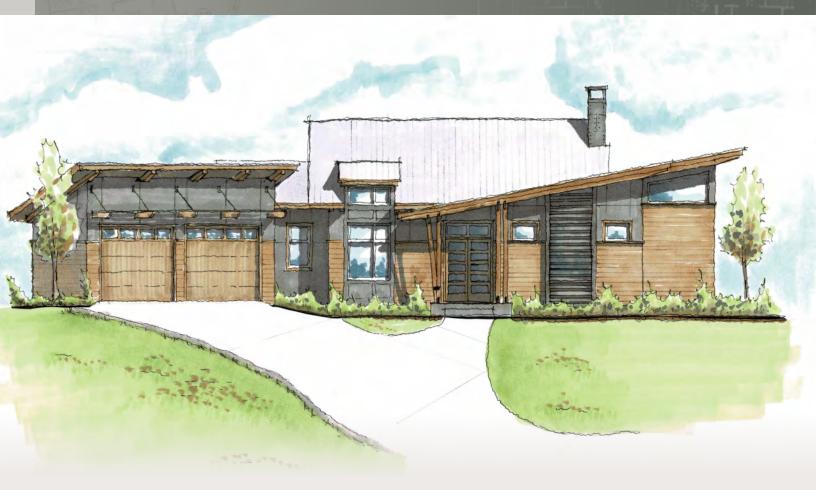

# The Contempranillo BY LIVING STONE CONSTRUCTION

**The Contempranillo** is from our popular Contemporary line of plans. This home is perfect for families of all ages because it has main level living through its Universal Design, and also low maintenance finishes, which offers flexibility for all ages and seasons of life. It features approximately 2,157 heated square feet, 2 bedrooms, 2 bathrooms, walk-in pantry, and a large great room space with glass that opens to wrap around porches, all on the main level. This plan works well with most mountain lots and is perfectly designed for those sloping lots with a knoll. It can be built over an optional lower level which will allow 1,503 hsf of overflow space below including 2 additional bedrooms, 2 additional baths, recreational space, outdoor living and patio space if desired. This home has dramatic roof and ceiling designs, as well as oversized windows and doors that create a wall of glass out the back to capture the "view". Like all Living Stone homes, this model is certified Energy Star and NC Greenbuilt, has a passive solar design, and smart floor plan.

#### **Exterior Features**

- Main level, zero clearance entry and showers
- Low maintenance finishes such as natural stone and stucco
- · Hard-panel and/or cedar siding
- Vinyl windows with SDL's and low-E glass
- Standing seam metal roof
- Covered entryway, art gallery foyer, and wrap around porch
- Oversized windows and doors
- · Sleek cable railing