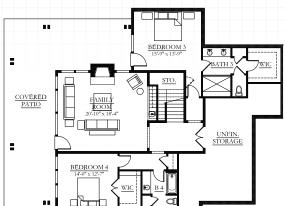

# The Contempranillo BY LIVING STONE CONSTRUCTION

**The Contempranillo** is from our popular Contemporary line of plans. This home is perfect for families of all ages because it has main level living through its Universal Design, and also low maintenance finishes, which offers flexibility for all ages and seasons of life. It features approximately 2,157 heated square feet, 2 bedrooms, 2 bathrooms, walk-in pantry, and a large great room space with glass that opens to wrap around porches, all on the main level. This plan works well with most mountain lots and is perfectly designed for those sloping lots with a knoll. It can be built over an optional lower level which will allow 1,503 hsf of overflow space below including 2 additional bedrooms, 2 additional baths, recreational space, outdoor living and patio space if desired. This home has dramatic roof and ceiling designs, as well as oversized windows and doors that create a wall of glass out the back to capture the "view". Like all Living Stone homes, this model is certified Energy Star and NC Greenbuilt, has a passive solar design, and smart floor plan.

### **Specifications**

- Contemporary style home built by Living Stone Construction, Inc.
- 2,157 hsf with 2 bedrooms, 2 baths on main level
- 1,503 hsf with 2 bedrooms, 2 baths on lower level *(optional)*
- Energy Star rated home, utility discounts eligible
- NC Greenbuilt, Superior IAQ (Indoor Air Quality)
- Passive Solar Design
- Attached 2 car garage on main level
- Large covered deck off the great room
- · Uncovered deck off the dining room
- · Spray foam insulation in the roof
- High efficiency heat pump, or dual fuel furnace
- High efficiency heat pump water heater

#### **AREA**

Main Level: 2,157 hsf Lower Level *optional*: 1,503 hsf

Total Heated: up to 3,657 hsf