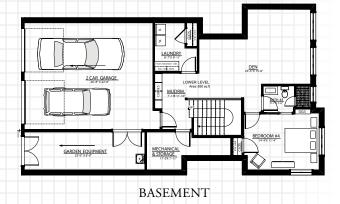

# The Modern Prairie

BY LIVING STONE CONSTRUCTION

The Modern Prairie is from our popular contemporary line of plans. This home is perfect for families of all ages because it has main level living through its Universal Design. It features approximately 3,030 heated square feet, 4 bedrooms, 3.5 baths, a sky loft, dramatic open riser light tunnel, an oversized garage, and a garden room. This plan works well on any type of lot, including sloped (or steep) lots, and affords lots of outdoor living off the back with a porch, full width deck, and patio space below. The home has oversized windows throughout, especially in the back where virtually the entire wall is glass. Like all Living Stone homes, this model is certified Energy Star and NC Greenbuilt with its passive solar design and smart floor plan.

### **Specifications**

- 3,030 heated square foot home
- 4 bedroom, 3 1/2 bath
- Energy Star Rated Home, Utility discounts eligible
- NC Greenbuilt
- Passive Solar Design
- Attached 2 Car Garage and garden room
- Screen porch, patio and full deck
- Master suite access to deck
- High efficiency Heat pump or dual fuel furnace (optional geothermal)
- Heat Pump water heater
- See through, or double fireplace

## FLOOR PLAN HEATED/FINISHED:

| Floor 1:              | 1,982 Sq. Ft. |
|-----------------------|---------------|
| Floor 2:              | 198 Sq. Ft.   |
| Lower Level Finished: | 850 Sq. Ft.   |
| Total                 | 3 030 Sa Et   |