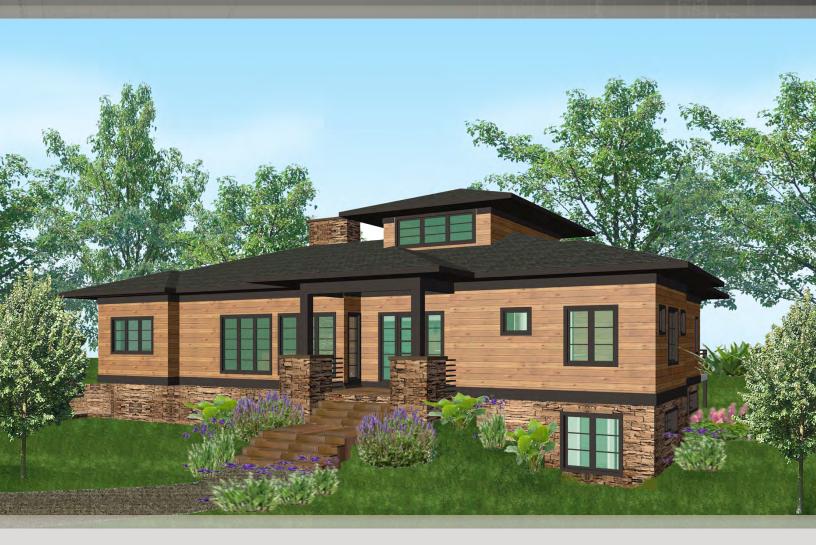

# The Modern Prairie

BY LIVING STONE CONSTRUCTION

The Modern Prairie is from our popular contemporary line of plans. This home is perfect for families of all ages because it has main level living through its Universal Design. It features approximately 3,030 heated square feet, 4 bedrooms, 3.5 baths, a sky loft, dramatic open riser light tunnel, an oversized garage, and a garden room. This plan works well on any type of lot, including sloped (or steep) lots, and affords lots of outdoor living off the back with a porch, full width deck, and patio space below. The home has oversized windows throughout, especially in the back where virtually the entire wall is glass. Like all Living Stone homes, this model is certified Energy Star and NC Greenbuilt with its passive solar design and smart floor plan.

#### **Exterior Features**

- Natural stone veneer, columns and flagstone porch and chimney
- Jeld-Wen Premium Vinyl windows with SDLs, Low-E glass
- Hardi-plank Siding, cedar brackets
- Low maintenance exterior finishes
- Architectural shingles
- Covered front porch, large back deck and screened porch

FIRE PIT

- Over sized windows to maximize views
- Typar house wrap and moisture barrier
- Window wrap on all windows
- Cable railing