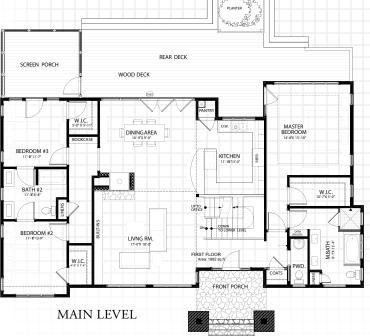

# The Modern Prairie

BY LIVING STONE CONSTRUCTION

The Modern Prairie is from our popular contemporary line of plans. This home is perfect for families of all ages because it has main level living through its Universal Design. It features approximately 3,030 heated square feet, 4 bedrooms, 3.5 baths, a sky loft, dramatic open riser light tunnel, an oversized garage, and a garden room. This plan works well on any type of lot, including sloped (or steep) lots, and affords lots of outdoor living off the back with a porch, full width deck, and patio space below. The home has oversized windows throughout, especially in the back where virtually the entire wall is glass. Like all Living Stone homes, this model is certified Energy Star and NC Greenbuilt with its passive solar design and smart floor plan.

#### **Interior Features**

- 9 foot ceilings throughout main level
- Vaulted ceilings in great room and master suite
- Large open kitchen with bar and formal room
- Universal design, Aging-In-Place
- Granite countertops
- Stainless steel appliances
- Large walk-in master closet (California style) with direct access to master bath
- Large laundry with built-ins
- 3" Oak Hardwood flooring and tile floors throughout main level
- Kohler Plumbing Fixtures
- Foam roof insulation
- Skyloft serves as an upstairs home office, music room, or play room
- Lower level has its own suite
- Lots of storage space

## FLOOR PLAN HEATED/FINISHED:

| Floor 1:              | 1,982 Sq. Ft. |
|-----------------------|---------------|
| Floor 2:              | 198 Sq. Ft.   |
| Lower Level Finished: | 850 Sq. Ft.   |
| Total                 | 3 030 Sa Et   |