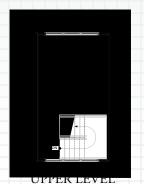

#### **Interior Features**

- 9 foot ceilings throughout main level
- Vaulted ceilings in great room and master suite
- Large open kitchen with bar and formal room
- Universal design, Aging-In-Place
- Granite countertops
- Stainless steel appliances
- Large walk-in master closet (California style) with direct access to master bath
- Large laundry with built-ins
- 3" Oak Hardwood flooring and tile floors throughout main level
- Kohler Plumbing Fixtures
- Foam roof insulation
- Skyloft serves as an upstairs home office, music room, or play room
- Lower level has its own suite
- Lots of storage space

## FLOOR PLAN HEATED/FINISHED:

| Floor 1:              | 1,982 Sq. Ft. |
|-----------------------|---------------|
| Floor 2:              | 198 Sq. Ft.   |
| Lower Level Finished: | 850 Sq. Ft.   |
| Total                 | 3 030 Sa Et   |