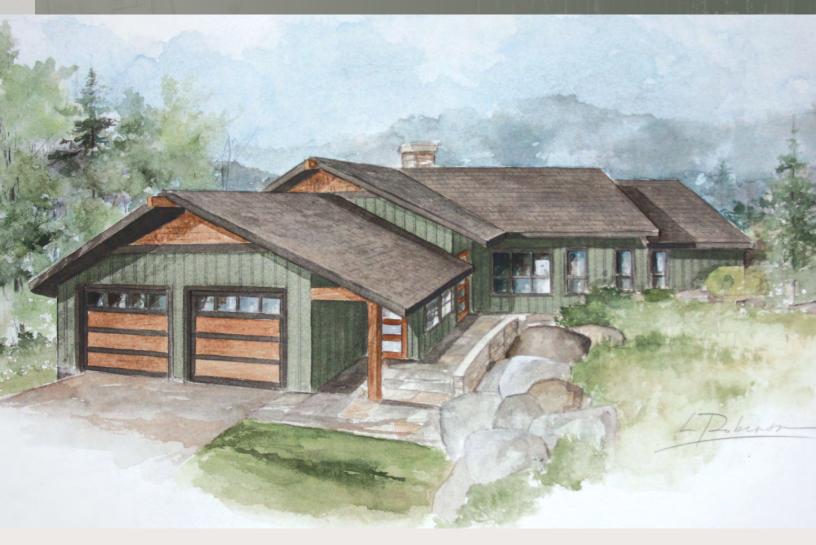

## The Rock Ridge Ranch

BY LIVING STONE CONSTRUCTION

The Rock Ridge Ranch is from our popular Contemporary line of plans. This home is perfect for families of all ages because it has main level living through its Universal Design, and also low maintenance finishes, which offers flexibility for all ages and seasons of life. It features approximately 2,462 heated square feet, 3 bedrooms, 3 baths, a unique art gallery entry, and an open layout to maximize expansive views with a large deck, all on one level. This plan works well with most mountain lots and is perfectly designed for those sloping lots with a knoll. It can be built over a lower level which will allow overflow space below, including additional bedrooms, recreational space, outdoor living and patio space if desired. This home has dramatic angular vaulted ceilings, oversized windows, and large full-size slider doors that create a wall of glass to open out the back. Like all Living Stone homes, this model is certified Energy Star and NC Greenbuilt, has a passive solar design, and smart floor plan.

## **Specifications**

- Contemporary style home built by Living Stone Construction, Inc.
- 2,462 heated square foot home, on main level
- · 3 bedrooms, 3 baths
- Energy Star Rated Home, utility discounts eligible
- NC Greenbuilt, Superior Indoor Air Quality (IAQ) and optional solar
- Passive Solar Design
- Attached 2 Car Garage on Main Level
- Unique Art Gallery Entry
- Large Deck off the Great Room
- Dramatic Stone Fireplace with Built-ins
- · High Efficiency Heat Pump, or Dual Fuel Furnace
- Heat Pump Water Heater

## **Exterior Features**

- Main level, zero clearance entry
- Low Maintenence finishes such as Natural Stone and Stucco
- · Hardi-Panel and/or Cedar Siding
- Vinyl windows with SDL's, Low-E glass
- Standing seam metal roof
- Covered entryway, heated entry gallery, and large deck
- · Oversized windows and doors
- · Sleek cable railing