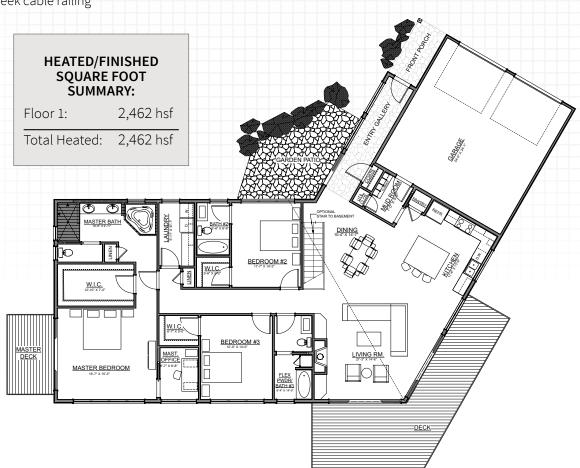

## The Rock Ridge Ranch

BY LIVING STONE CONSTRUCTION

The Rock Ridge Ranch is from our popular Contemporary line of plans. This home is perfect for families of all ages because it has main level living through its Universal Design, and also low maintenance finishes, which offers flexibility for all ages and seasons of life. It features approximately 2,462 heated square feet, 3 bedrooms, 3 baths, a unique art gallery entry, and an open layout to maximize expansive views with a large deck, all on one level. This plan works well with most mountain lots and is perfectly designed for those sloping lots with a knoll. It can be built over a lower level which will allow overflow space below, including additional bedrooms, recreational space, outdoor living and patio space if desired. This home has dramatic angular vaulted ceilings, oversized windows, and large full-size slider doors that create a wall of glass to open out the back. Like all Living Stone homes, this model is certified Energy Star and NC Greenbuilt, has a passive solar design, and smart floor plan.

## **Specifications**

- Contemporary style home built by Living Stone Construction, Inc.
- 2,462 heated square foot home, on main level
- · 3 bedrooms, 3 baths
- Energy Star Rated Home, utility discounts eligible
- NC Greenbuilt, Superior Indoor Air Quality (IAQ) and optional solar
- Passive Solar Design
- Attached 2 Car Garage on Main Level
- Unique Art Gallery Entry
- Large Deck off the Great Room
- Dramatic Stone Fireplace with Built-ins
- · High Efficiency Heat Pump, or Dual Fuel Furnace
- Heat Pump Water Heater