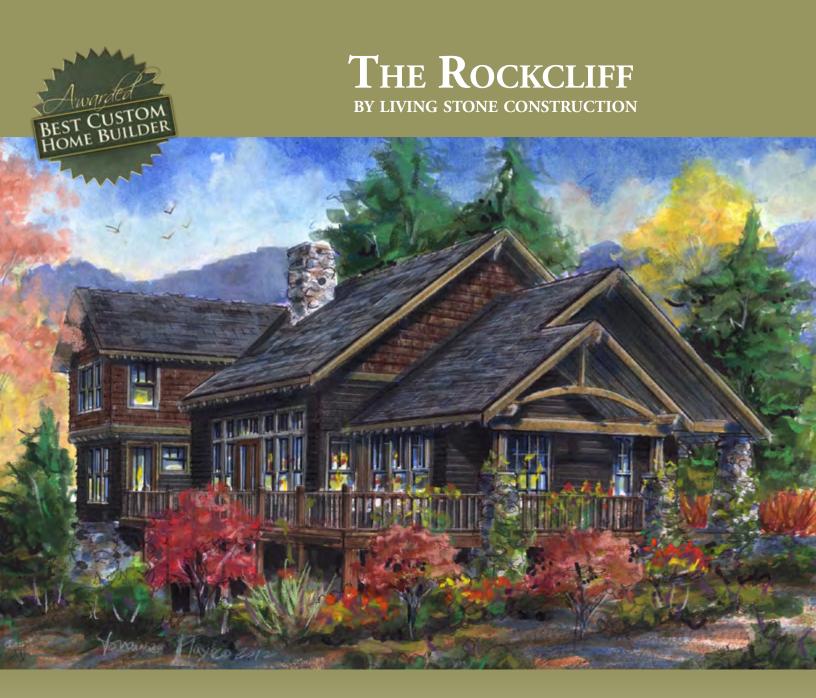

**THE ROCKCLIFF** is a universally designed home that not only boasts a more rustic craftsman architectural feel, but also incredibly energy efficient construction. This floor plan works well for families of all sizes and ages. Since it has two bedrooms with two full baths on the main level, the flex bedroom can be used as a home office for the work-from-home professional. Since it has two additional bedrooms upstairs, it also works well for families who have older children or occasional guests. This 4 bedroom/3 bath house has some amazing features built-in, but potentially the best feature is utilizing the porch and deck space to maximize the view on your lot! The plan design allows for 2076 hsf on the main level, while the upstairs contains an additional 786 hsf. The foundation can be placed over a crawl, unfinished basement, or finished lower level depending on your needs and desired budget.

## **S**pecifications

- Craftsman Home Built by Living Stone Construction, Inc.
- 2,862 heated square foot home in a gated community
- 4 bedroom, 3 full bath
- Energy Star Rated Home, Utility discounts eligible
- Attached 2 Car Garage
- Natural gas and all under ground utilities
- Master suite access to deck
- High efficiency Heat pump
- Gas water heater
- Gas direct-vent fireplace

## **Exterior Features**

- Natural stone veneer, 2 stone fireplaces, columns and flagstone foyer and porch
- Semco clad windows with SDLs, Low-E glass
- Hardi-plank Siding, cedar brackets
- Low maintenance exterior finishes
- Lifetime Architectural shingles
- Large covered front porch and spacious wrap-around deck
- Extra-wide front door
- Tyvek house wrap and moisture barrier
- Window wrap on all windows
- Custom milled porch and deck railings
- Beautiful lot with stone outcroppings, a natural backyard, mature trees and an incredible view!

## **INTERIOR FEATURES**

- 9 foot ceilings throughout main level with 8' window head heights
- Vaulted ceilings in great room, dining and kitchen and wall of glass to the deck
- Large open kitchen with bar and huge island
- Universal design, ADA compliant main level living
- Granite countertops
- Kenmoore stainless steel
- Large walk-in master closet (california style) with laundry exchange
- Large laundry with built-ins
- 3" Oak Hardwood flooring and stone floors throughout main level
- Kohler plumbing fixtures
- Foam insulation, Large attic rooms for climatized storage
- Carpet in the bedrooms and walk-in closets and tile in all baths