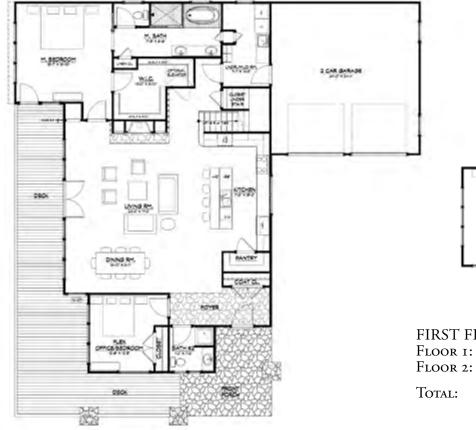

**THE ROCKCLIFF** is a universally designed home that not only boasts a more rustic craftsman architectural feel, but also incredibly energy efficient construction. This floor plan works well for families of all sizes and ages. Since it has two bedrooms with two full baths on the main level, the flex bedroom can be used as a home office for the work-from-home professional. Since it has two additional bedrooms upstairs, it also works well for families who have older children or occasional guests. This 4 bedroom/3 bath house has some amazing features built-in, but potentially the best feature is utilizing the porch and deck space to maximize the view on your lot! The plan design allows for 2076 hsf on the main level, while the upstairs contains an additional 786 hsf. The foundation can be placed over a crawl, unfinished basement, or finished lower level depending on your needs and desired budget.

FIRST FLOOR PLAN HEATED/FINISHED: Floor 1: 2,076 Sq. Ft. Floor 2: 786 Sq. Ft.

10

-

Total: 2,862 Sq. Ft.

IORCOM

706 NC HWY 9, Black Mountain, NC 28711

P: 828.669.4343 • F: 828.357.5557 • www.livingstoneconstruction.com • information@livingstoneconstruction.com