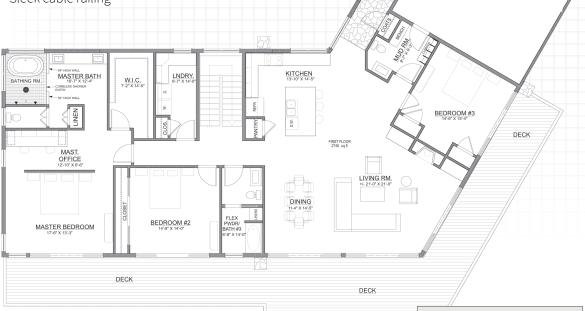

## The Rocky Ridge BY LIVING STONE CONSTRUCTION

The Rocky Ridge is from our popular Contemporary line of plans. This home is perfect for families of all ages. It offers main level living through its Universal Design, low maintenance finishes, and flexibility for all ages and seasons of life. It features approximately 2,746 heated square feet, 3 bedrooms, 2½ baths, and a unique art gallery entry. An open layout maximizes expansive views with a large, wrap-around deck, all on one level. This plan works well with most mountain lots and is perfectly designed for those sloping lots with a knoll. It can be built over a lower level which will allow overflow space below, including additional bedrooms, recreational space, outdoor living and patio space if desired. This home has dramatic angular vaulted ceilings, oversized windows, and large full-size slider doors that create a wall of glass to open out the back. Like all Living Stone homes, this model is certified Energy Star and NC Greenbuilt, has a passive solar design, and smart floor plan.

## **Specifications**

- 2,746 heated square foot home, on main level
- 3 bedrooms, 21/2 baths
- Energy Star Rated Home, utility discounts eligible
- NC Greenbuilt certified for Superior IAQ (Indoor Air Quality), optional solar
- Contemporary butterfly roof
- Passive solar design
- Attached 2 car garage on main level
- Unique art gallery entry
- Wrap-around deck
- Master suite home office and spa style wet room
- · Large walk-in closet
- Dramatic stone fireplace with built-ins
- High efficiency heat pump, or dual fuel furnace
- · High efficiency heat pump water heater

**Interior Features** 

- 9' ceilings (or greater) with unlimited angular vaulting potential
- Large open kitchen with oversized island and seating
- Open dining, great room, and fireplace for entertaining
- Universal design (Aging-in-Place living)
- Granite countertops
- Stainless steel appliances
- Large master suite to include home office and wet room
- Oversized walk-in closet
- Large laundry room with cabinetry
- 3" oak hardwood flooring, tile, and stone floors throughout
- Kohler plumbing fixtures
- Foam roof insulation
- Customized selections on each home

GARAGE

HEATED/FINISHED SQUARE FOOT

**SUMMARY:** 

2,746 hsf

Total:

These features are part of every Living Stone built home:

Finishes Fully customizable

Green and Energy Efficient