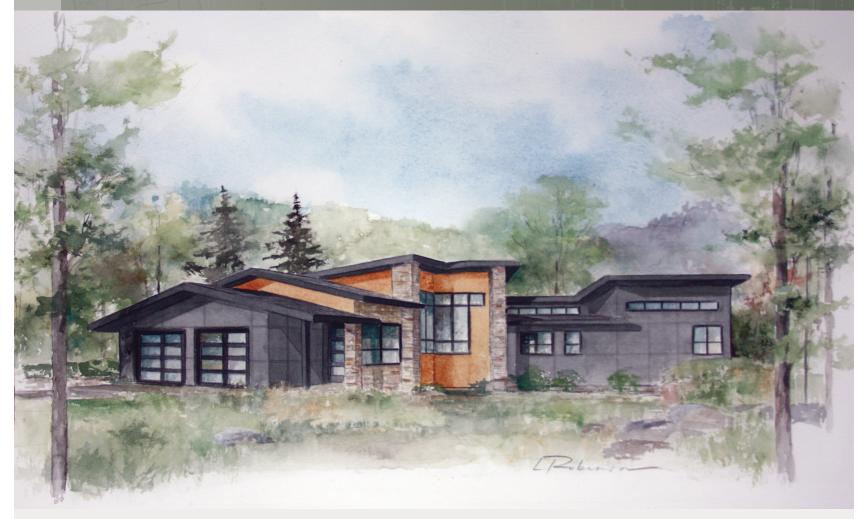

## The Rocky Ridge BY LIVING STONE CONSTRUCTION

The Rocky Ridge is from our popular Contemporary line of plans. This home is perfect for families of all ages. It offers main level living through its Universal Design, low maintenance finishes, and flexibility for all ages and seasons of life. It features approximately 2,746 heated square feet, 3 bedrooms, 2½ baths, and a unique art gallery entry. An open layout maximizes expansive views with a large, wrap-around deck, all on one level. This plan works well with most mountain lots and is perfectly designed for those sloping lots with a knoll. It can be built over a lower level which will allow overflow space below, including additional bedrooms, recreational space, outdoor living and patio space if desired. This home has dramatic angular vaulted ceilings, oversized windows, and large full-size slider doors that create a wall of glass to open out the back. Like all Living Stone homes, this model is certified Energy Star and NC Greenbuilt, has a passive solar design, and smart floor plan.

## **Specifications**

- 2,746 heated square foot home, on main level
- 3 bedrooms, 21/2 baths
- Energy Star Rated Home, utility discounts eligible
- NC Greenbuilt certified for Superior IAQ (Indoor Air Quality), optional solar
- Contemporary butterfly roof
- Passive solar design
- Attached 2 car garage on main level
- Unique art gallery entry
- Wrap-around deck
- Master suite home office and spa style wet room
- · Large walk-in closet
- Dramatic stone fireplace with built-ins
- High efficiency heat pump, or dual fuel furnace
- · High efficiency heat pump water heater

## **Exterior Features**

- Main level, zero clearance entry
- Low maintenance finishes such as natural stone and stucco
- · Hardi-Panel and/or cedar siding
- Aluminum clad windows with SDLs, Low-E glass
- Standing seam metal roof
- Covered entryway, entry gallery, and expansive deck
- Oversized windows and doors
- · Sleek cable railing

**Interior Features** 

- 9' ceilings (or greater) with unlimited angular vaulting potential
- Large open kitchen with oversized island and seating
- Open dining, great room, and fireplace for entertaining
- Universal design (Aging-in-Place living)
- Granite countertops
- Stainless steel appliances
- Large master suite to include home office and wet room
- Oversized walk-in closet
- Large laundry room with cabinetry
- 3" oak hardwood flooring, tile, and stone floors throughout
- Kohler plumbing fixtures
- Foam roof insulation
- Customized selections on each home