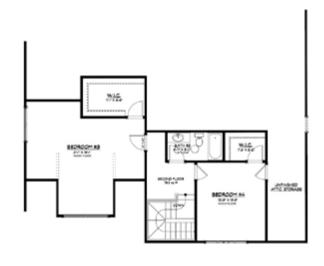

BY LIVING STONE CONSTRUCTION

**THE SKYLAR GRANDE** is an upgrade to our popular Skylar model that adds a screen porch, formal dining room, and a stone chimney. This universally designed home boasts a quaint craftsman architectural feel and an incredibly energy efficient construction. This floor plan works well for families of all sizes and ages. Families with younger children will enjoy the convenience of two bedrooms with two full baths on the main level, while the additional two bedrooms upstairs works well for the next generation to accommodate guests or a home office. This 4 bedroom/3 bath house has 1,866 HSF on the main level with a bonus room upstairs expanding an additional 782 HSF. The foundation can be placed over a crawl, unfinished basement, or finished lower level depending on your needs and desired budget.

## Interior Features

- 9 foot ceilings throughout main level
- Vaulted ceilings in great room and master suite
- Large open kitchen with bar and formal room
- Universal design, ADA compliant main level living
- Granite countertops
- GE stainless steel appliances
- Large walk-in master closet (california style) with direct access to,
- Large laundry with built-ins
- 3" Oak Hardwood flooring and tile floors throughout main level
- Kohler Plumbing Fixtures
- Foam insulation, Large attic rooms for climatized storage
- Two upstairs bonus bedrooms with carpet and large walk-in closets
- Upstairs common bath with tub and shower
- Lots of storage space

FIRST FLOOR PLAN HEATED/FINISHED:

FLOOR 1:1,866 Sq. Ft. FLOOR 2: 782 Sq. Ft.

TOTAL: 2,648 Sq. Ft.