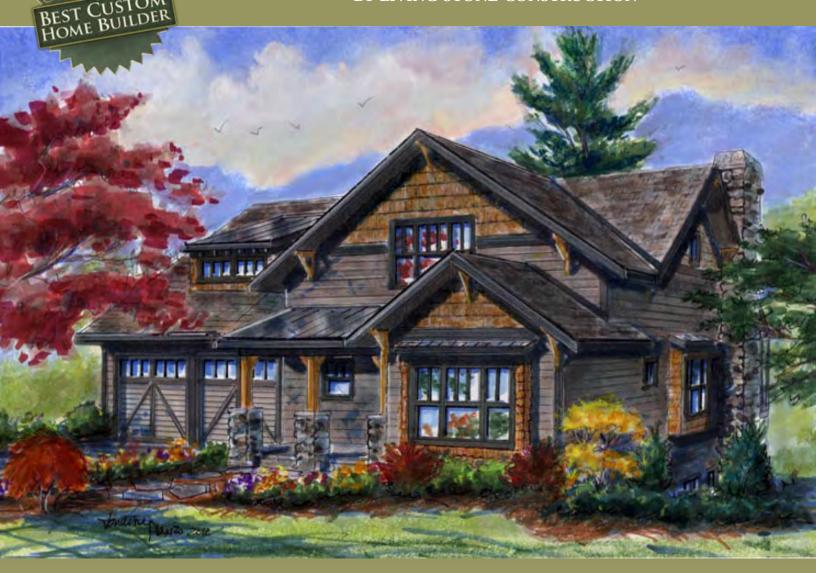

BY LIVING STONE CONSTRUCTION

**THE SKYLAR GRANDE** is an upgrade to our popular Skylar model that adds a screen porch, formal dining room, and a stone chimney. This universally designed home boasts a quaint craftsman architectural feel and an incredibly energy efficient construction. This floor plan works well for families of all sizes and ages. Families with younger children will enjoy the convenience of two bedrooms with two full baths on the main level, while the additional two bedrooms upstairs works well for the next generation to accommodate guests or a home office. This 4 bedroom/3 bath house has 1,866 HSF on the main level with a bonus room upstairs expanding an additional 782 HSF. The foundation can be placed over a crawl, unfinished basement, or finished lower level depending on your needs and desired budget.

## **S**PECIFICATIONS

- Craftsman Home Built by Living Stone Construction, Inc.
- 2,648 heated square foot home in a gated community
- 4 bedroom, 3 full bath
- Energy Star Rated Home, Utility discounts eligible
- Attached 2 Car Garage with area for workshop
- Natural gas and all under ground utilities
- Master suite access to deck
- High efficiency Heat pump
- Heat Pump water heater
- Gas direct-vent fireplace

## **EXTERIOR FEATURES**

- Natural stone veneer, columns and flagstone porch and chimney
- Jeld-Wen Premium Vinyl windows with SDLs, Low-E glass
- Hardi-plank Siding, cedar brackets
- Cedar shingled bump-outs
- Low maintenance exterior finishes
- · Architectural shingles and metal roof accents
- Large covered front porch, back deck and screened porch
- Craftsman front door
- Tyvek house wrap and moisture barrier
- Window wrap on all windows
- Custom milled porch and deck railings

## Interior Features

- 9 foot ceilings throughout main level
- Vaulted ceilings in great room and master suite
- Large open kitchen with bar and formal room
- Universal design, ADA compliant main level living
- Granite countertops
- GE stainless steel appliances
- Large walk-in master closet (california style) with direct access to,
- Large laundry with built-ins
- 3" Oak Hardwood flooring and tile floors throughout main level
- Kohler Plumbing Fixtures
- Foam insulation, Large attic rooms for climatized storage
- Two upstairs bonus bedrooms with carpet and large walk-in closets
- Upstairs common bath with tub and shower
- Lots of storage space