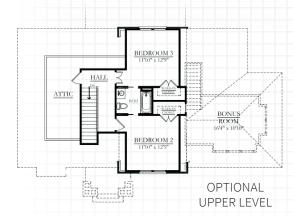

## AREA

Main Level: 1,593 hsf Lower Level: 984 hsf Upper Level (optional): 527 hsf Total Heated: 2,577 hsf

### **Interior Features**

- Vaulted (or tray) ceilings in great room and master suite
- · Large open kitchen with island
- Gas fireplace with natural stone surround
- Universal design (Aging-in-Place living)
- Granite countertops
- Stainless steel appliances
- Ample size walk-in master closet (California style)
- 3" Oak Hardwood flooring throughout
- Kohler Plumbing Fixtures
- Foam insulation in the roof for climatized storage
- Upper Level option (not priced)
- Customized selections on each home