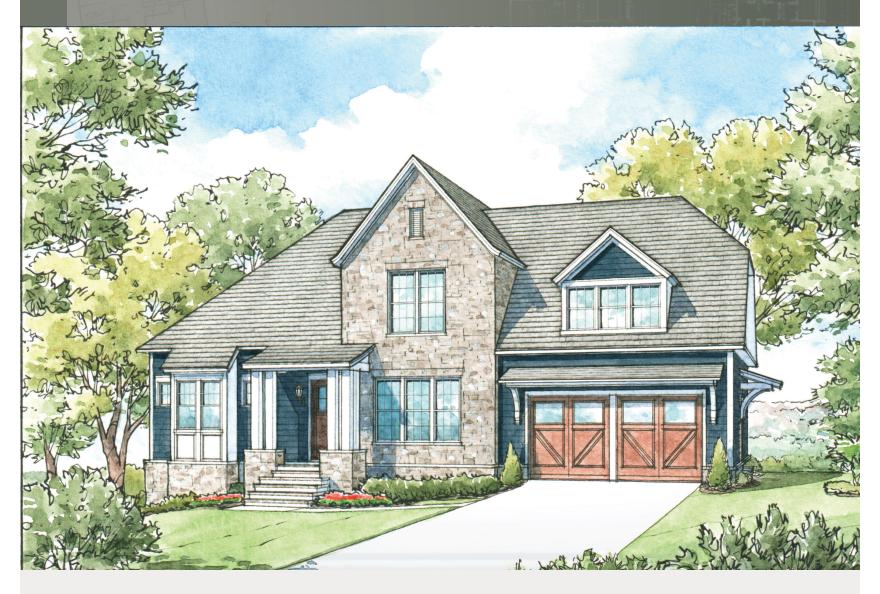

# The Winsford BY LIVING STONE CONSTRUCTION

**The Winsford** is a universally designed home that not only boasts a quaint old world architectural feel, but also incredibly energy efficient construction. This nicely designed floor plan works well for someone looking to downsize or for a mountain getaway. It is designed to take advantage of the naturally sloping lot (above the road or below). This 3 bedroom,  $3^{1/2}$  bath home has 2,577 heated square feet with no wasted space. This plan can be adapted to fit your needs, your lot, or your wallet. Enjoy the views and efficient space planning in this home designed to maximize mountain life within a restricted footprint. Althrough currently shown over a finished lower level, this home can be built over a crawl space or unfinished basement.

# **Specifications**

- Old World style home built by Living Stone Construction, Inc.
- 2,577 heated square foot home (including finished upper level)
- 3 bedrooms, 31/2 baths
- Energy Star Certified Home, utility discounts eligible
- NC Greenbuilt certified for high IAQ (indoor air quality)
- Main level 2 Car Garage
- Spacious great room with vaulted ceilings
- · Generous mud room with built-ins
- · High efficiency heat pump, or dual fuel furnace
- · High efficiency heat pump water heater
- Views maximized by windows across the back of the home
- · Large open deck and patio

# **Exterior Features**

- Natural stone veneer, columns and pebble dash stucco
- Vinyl windows with SDLs, Low-E glass
- Natural and other low maintenance exterior finishes
- Architectural shingles and metal roof accents
- Covered front porch and ample back deck and/or patio
- 2x6 exterior walls for maximum insulation
- · Custom milled porch and deck railings