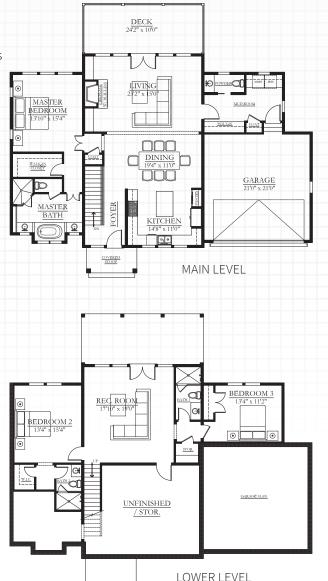

## AREA

Main Level: 1,593 hsf Lower Level: 984 hsf Upper Level (optional): 527 hsf Total Heated: 2,577 hsf

### **DIMENSIONS**

Width: 60"
Depth: 53'6"
Ceiling MainLevel: 10'
Ceiling Upper Level: 10'

# **Specifications**

- Old World style home built by Living Stone Construction, Inc.
- 2,577 heated square foot home (including finished upper level)
- 3 bedrooms, 31/2 baths
- Energy Star Certified Home, utility discounts eligible
- NC Greenbuilt certified for high IAQ (indoor air quality)
- Main level 2 Car Garage
- Spacious great room with vaulted ceilings
- · Generous mud room with built-ins
- · High efficiency heat pump, or dual fuel furnace
- · High efficiency heat pump water heater
- Views maximized by windows across the back of the home
- · Large open deck and patio