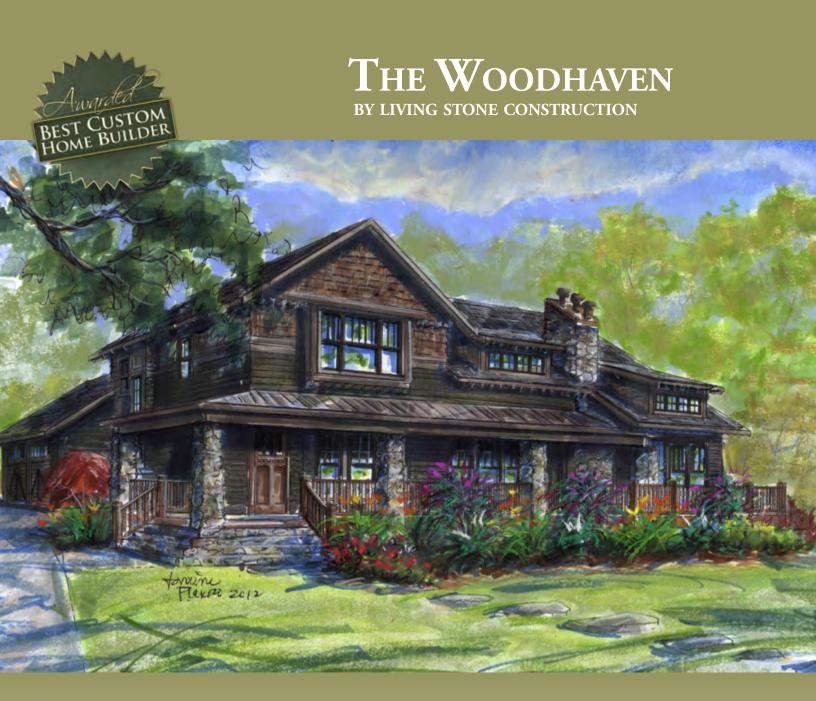

**THE WOODHAVEN** is a universally designed home that not only boasts a more rustic craftsman architectural feel, but also incredibly energy efficient construction. This floor plan works well for families of all sizes and ages. Since it has two bedrooms with two full baths on the main level, the flex bedroom can be used as a home office for the work-from-home professional. Since it has two additional bedrooms upstairs, it also works well for families who have older children or occasional guests. This 4 bedroom/3 bath house has some amazing features built-in, but potentially the best feature is utilizing the porch and deck space to maximize the view on your lot!

## **S**pecifications

- Craftsman Home Built by Living Stone Construction, Inc.
- 2,690 heated square foot home in a gated community
- 4 bedroom, 3 full bath
- Energy Star Rated Home, Utility discounts eligible
- Attached 2 Car Garage
- Natural gas and all under ground utilities
- Master suite access to deck
- High efficiency Heat pump
- Gas water heater
- Gas direct-vent fireplace

## **EXTERIOR FEATURES**

- Natural stone veneer, 2 stone fireplaces, columns and flagstone foyer and porch
- Semco clad windows with SDLs, Low-E glass
- Hardi-plank Siding, cedar brackets
- Low maintenance exterior finishes
- Lifetime Architectural shingles
- Large covered front porch and spacious wrap-around deck
- Extra-wide front door
- Tyvek house wrap and moisture barrier
- Window wrap on all windows
- Custom milled porch and deck railings
- Beautiful lot with stone outcroppings, a natural backyard, mature trees and an incredible view!