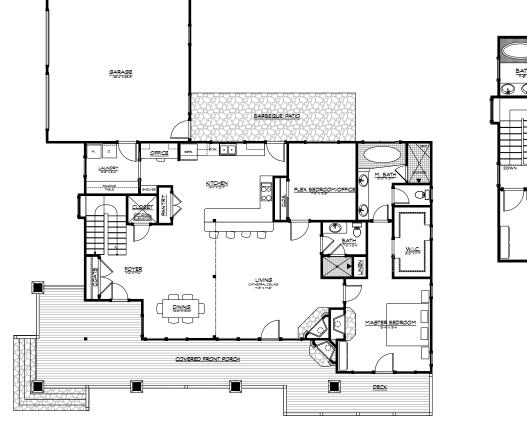

**THE WOODHAVEN** is a universally designed home that not only boasts a more rustic craftsman architectural feel, but also incredibly energy efficient construction. This floor plan works well for families of all sizes and ages. Since it has two bedrooms with two full baths on the main level, the flex bedroom can be used as a home office for the work-from-home professional. Since it has two additional bedrooms upstairs, it also works well for families who have older children or occasional guests. This 4 bedroom/3 bath house has some amazing features built-in, but potentially the best feature is utilizing the porch and deck space to maximize the view on your lot!

The plan design allows for 1879 HSF on the main level, while the upstairs contains an additional 844 HSF. The foundation can be placed over a crawl, unfinished basement, or finished lower level depending on your needs and desired budget.

Floor 1:1,879 Sq. Ft. Floor 2: 844 Sq. Ft.

Total: 2,723 Sq. Ft.

706 NC HWY 9, Black Mountain, NC 28711

P: 828.669.4343 • F: 828.357.5557 • www.livingstoneconstruction.com • information@livingstoneconstruction.com