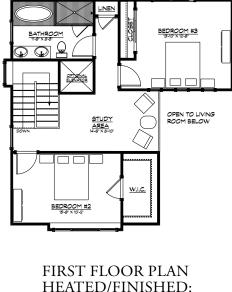

**THE WOODHAVEN** is a universally designed home that not only boasts a more rustic craftsman architectural feel, but also incredibly energy efficient construction. This floor plan works well for families of all sizes and ages. Since it has two bedrooms with two full baths on the main level, the flex bedroom can be used as a home office for the work-from-home professional. Since it has two additional bedrooms upstairs, it also works well for families who have older children or occasional guests. This 4 bedroom/3 bath house has some amazing features built-in, but potentially the best feature is utilizing the porch and deck space to maximize the view on your lot!

The plan design allows for 1879 HSF on the main level, while the upstairs contains an additional 844 HSF. The foundation can be placed over a crawl, unfinished basement, or finished lower level depending on your needs and desired budget.

Floor 1:1,879 Sq. Ft. Floor 2: 844 Sq. Ft.

Total: 2,723 Sq. Ft.

706 NC HWY 9, Black Mountain, NC 28711

P: 828.669.4343 • F: 828.357.5557 • www.livingstoneconstruction.com • information@livingstoneconstruction.com