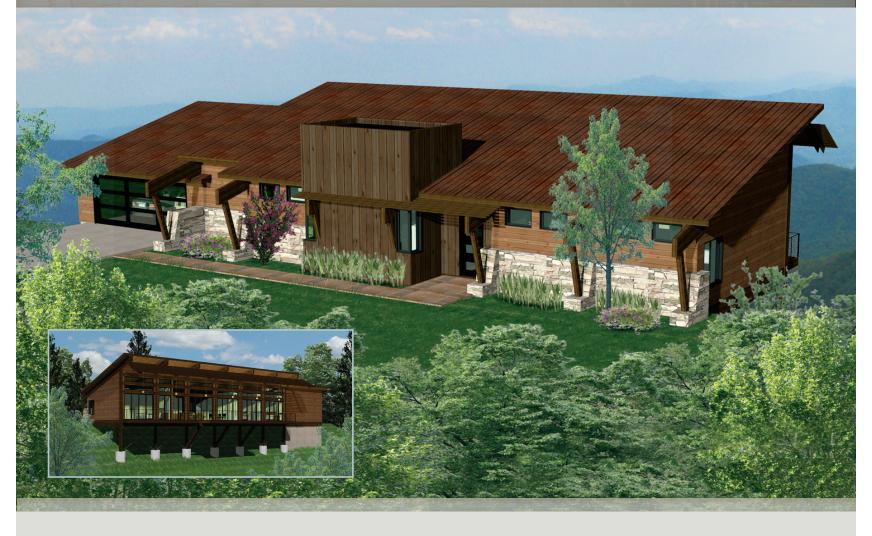

## THE ZEPHYR BY LIVING STONE CONSTRUCTION

**The Zephyr** is from our popular contemporary line of plans. This home is for the sophisticated buyer who chooses quality over quantity, detail over size. Its smart floor plan features approximately 1957heated square feet, 3 bedrooms, and 2 ½ baths. Ideally designed for steep and sloping lots, this amazing plan maximizes mountain living by creating privacy in the front of the home, while at the same time, opening unobstructed view lines in the rear. Skeleton framed with exposed steel and engineered wood beams, this home is Universally Designed for Aging-in-Place. Energy Star and green certifications are easily attained through the superior construction of this high-performing home with its passive solar design.

## **Specifications**

- 1957 heated square foot home
- 3 bedroom, 2 ½ bath
- Energy Star Rated Home, Utility discounts eligible
- NC Greenbuilt certified for high IAQ (indoor air quality)
- Passive Solar Design (with potential to be active solar)
- Attached 2 Car Garage
- High efficiency heat pump, or dual fuel furnace (optional geothermal)
- Heat Pump water heater
- Glass across the entire rear of the home
- Large open deck

## **Exterior Features**

- Natural stone veneer, columns and flagstone porch
- Aluminum Clad Windows and Folding Doors
- Cedar siding and decking
- Natural and other low maintenance finishes
- Standing seam metal roof
- Folding doors across the entire rear of the home
- Cable railing handrails
- Passive Solar Sunscreen

## **Interior Features**

- Dramatic vaulted ceilings throughout the home
- Wall of glass in the rear with clerestory windows
- Universal Design for Aging-in-Place
- Large master suite
- Large great room with wood beams
- Main level garage with mudroom entry into the home
- Gas fireplace with built-ins
- Kholer plumbing fixtures
- Stainless steel appliances
- Granite countertops throughout
- 3" oak hardwood floors
- Foam roof and floor insulation
- Bonus basement room under the garage for workshop, storage, and mechanical room