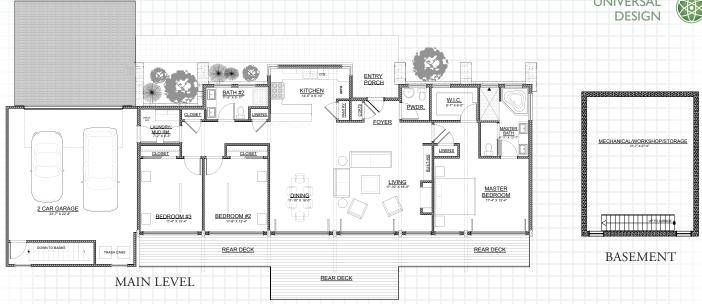

FLOOR PLAN HEATED/FINISHED:

Floor 1: 1,957 Sq. Ft.

Total: 1,957 Sq. Ft.

706 NC Highway 9, Black Mountain, NC 28711 828.669.4343 • information@LivingStoneConstruction.com www.LivingStoneConstruction.com