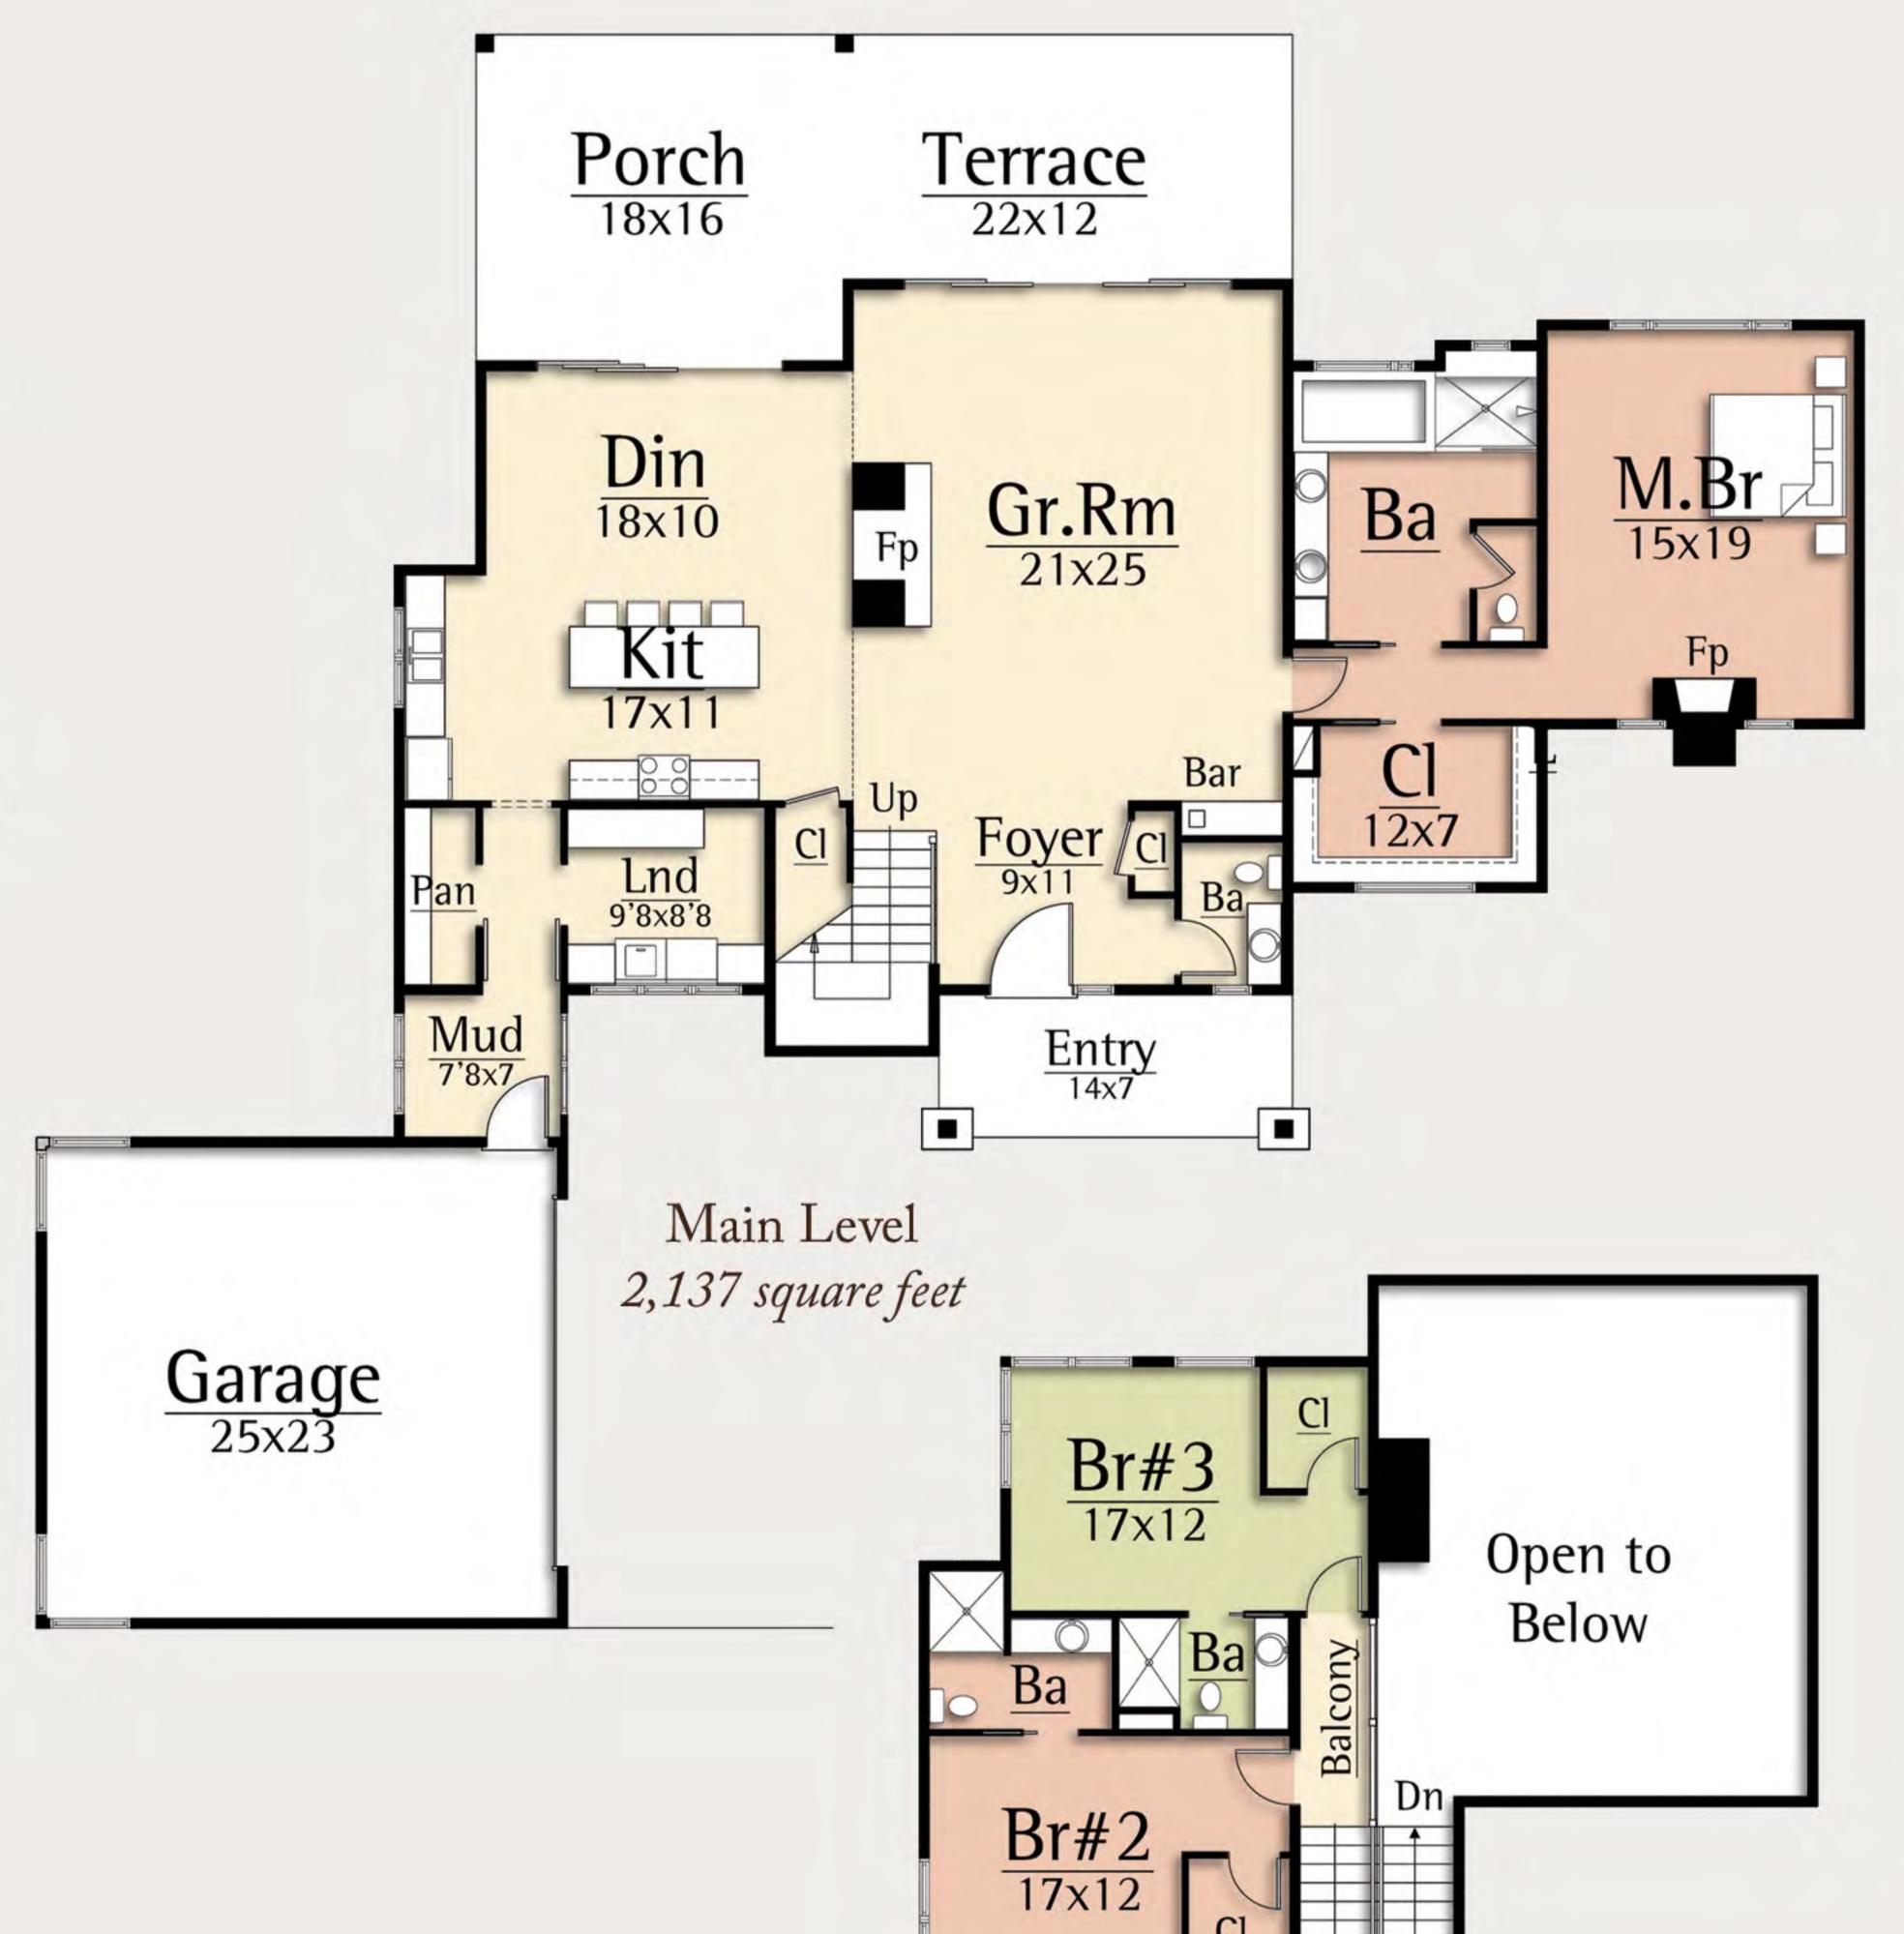

The interior of the design features open living areas and master suite with beamed ceilings on the main level. The vaulted ceiling of the great room fills the home with dramatic light. On the upper level the Millenia features two spacious guest room suites with full baths.

## Upper Level 714 square feet