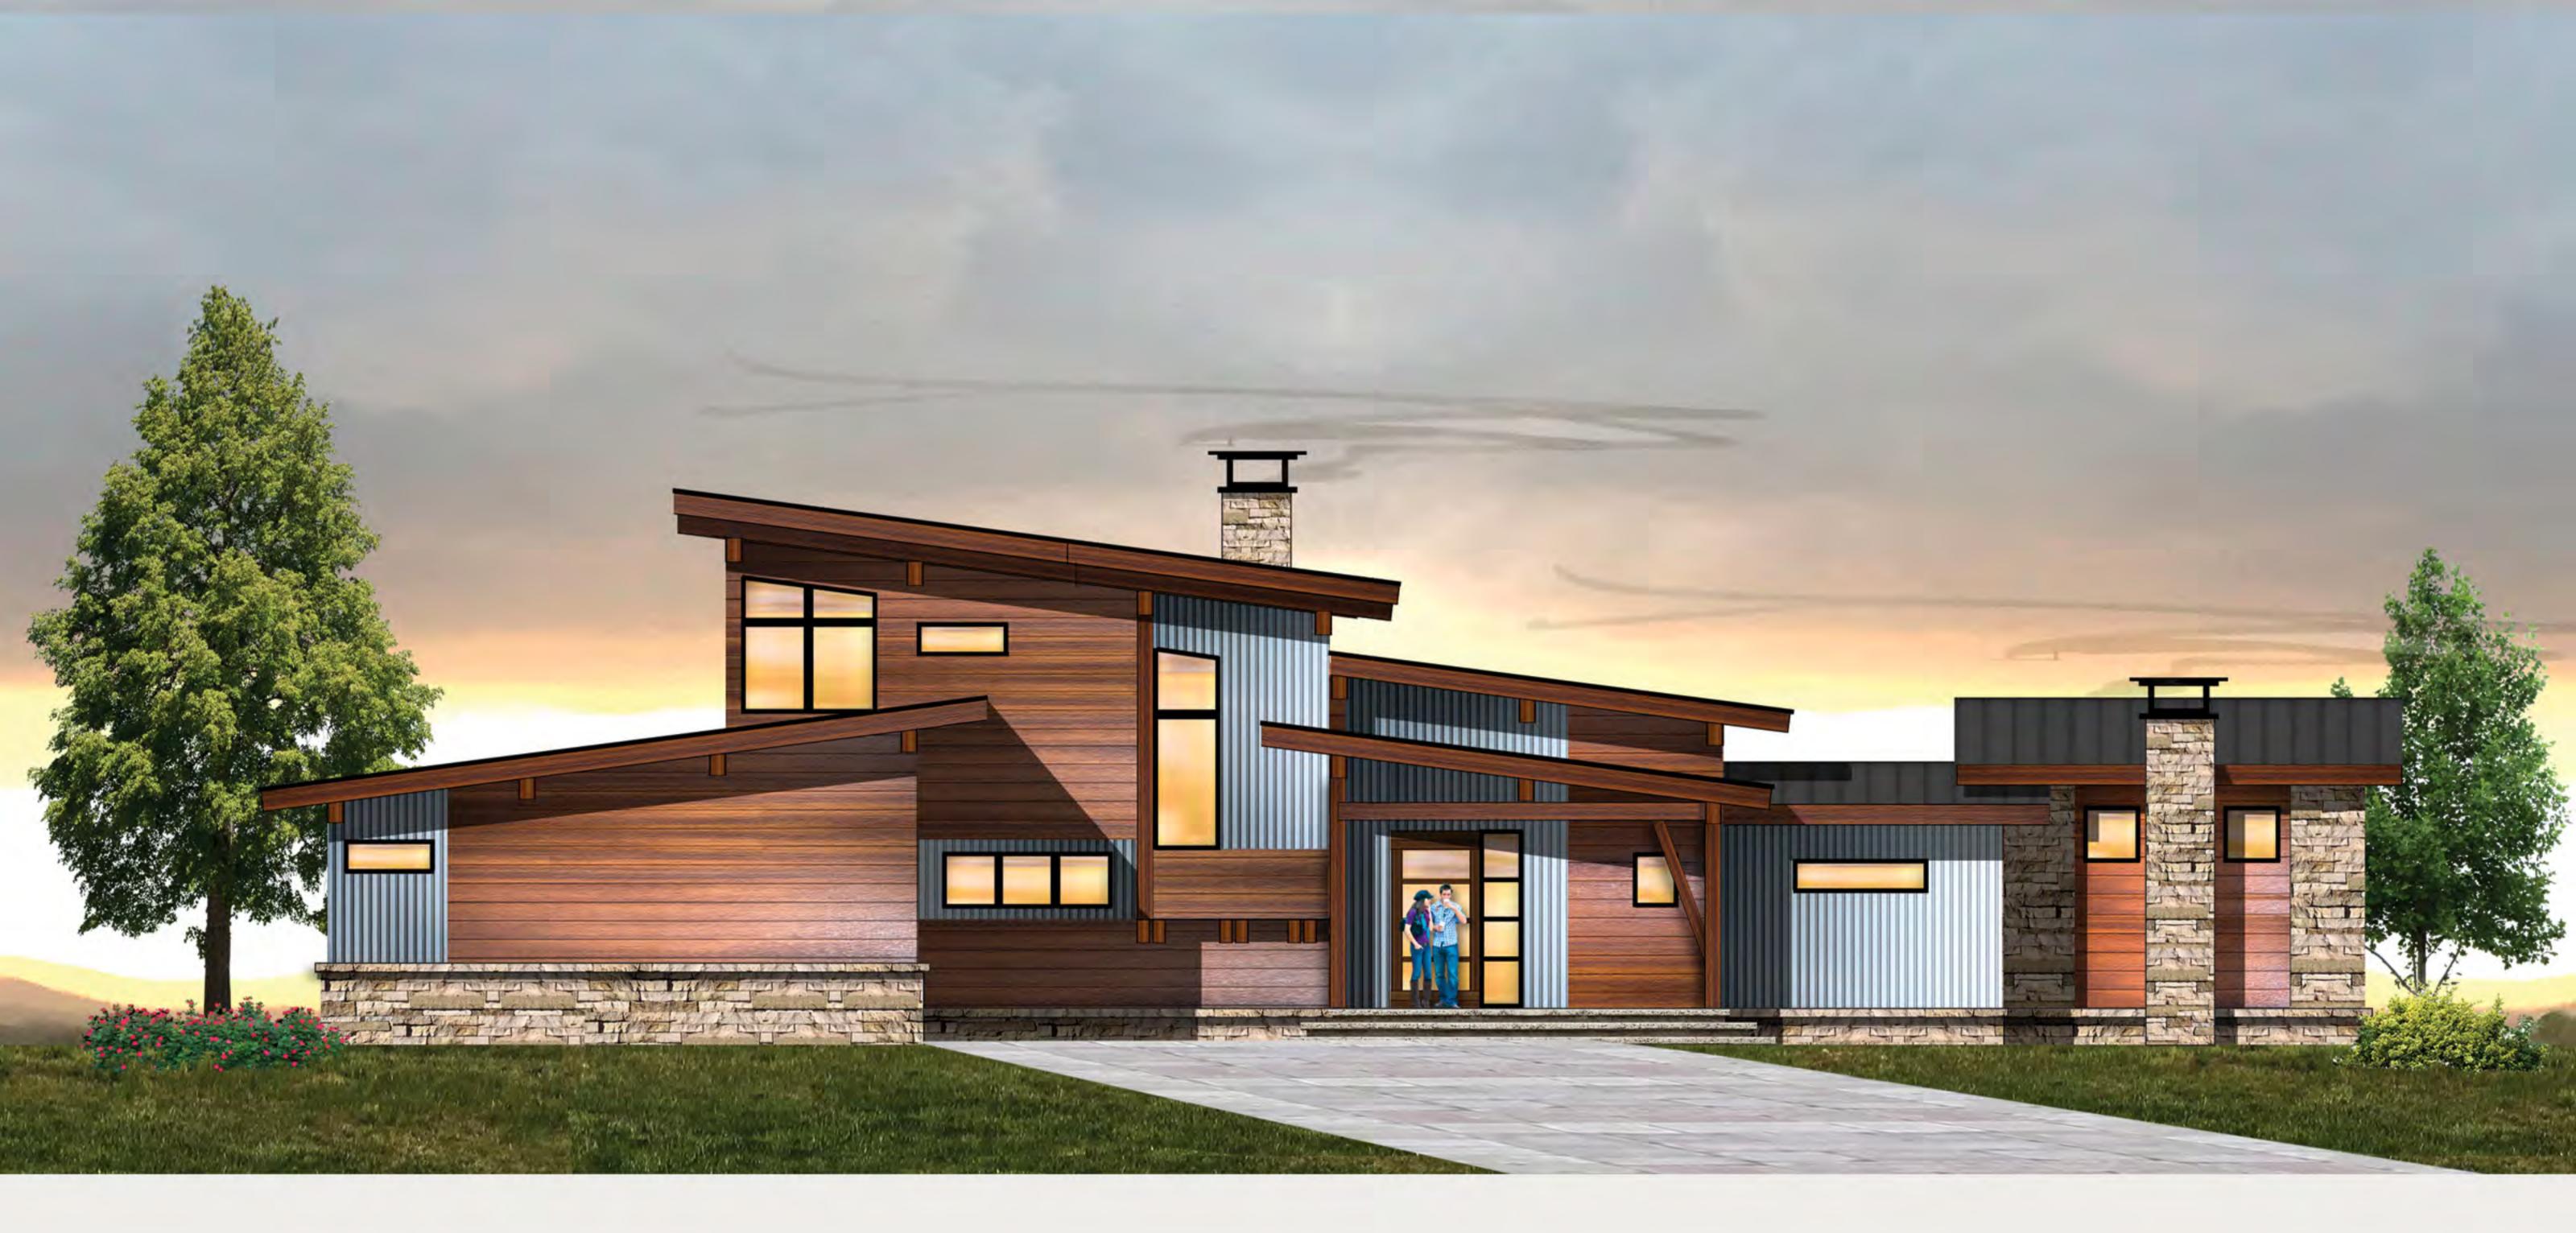

## MILLENIA CONTEMPORARY LIVING 2,851 total square feet 3 Br, 3.5 Ba

The Millenia by MossCreek is a contemporary reimagined home from the modern era.

Stone, glass, wood and corrugated metal create a mix of modern and warm materials for a balance of Yin Yang architectural expression.

The interior of the design features open living areas and master suite with beamed ceilings on the main level. The vaulted ceiling of the great room fills the home with dramatic light. On the upper level the Millenia features two spacious guest room suites with full baths.

The result is a home that is a comfortable place for living and entertaining in any