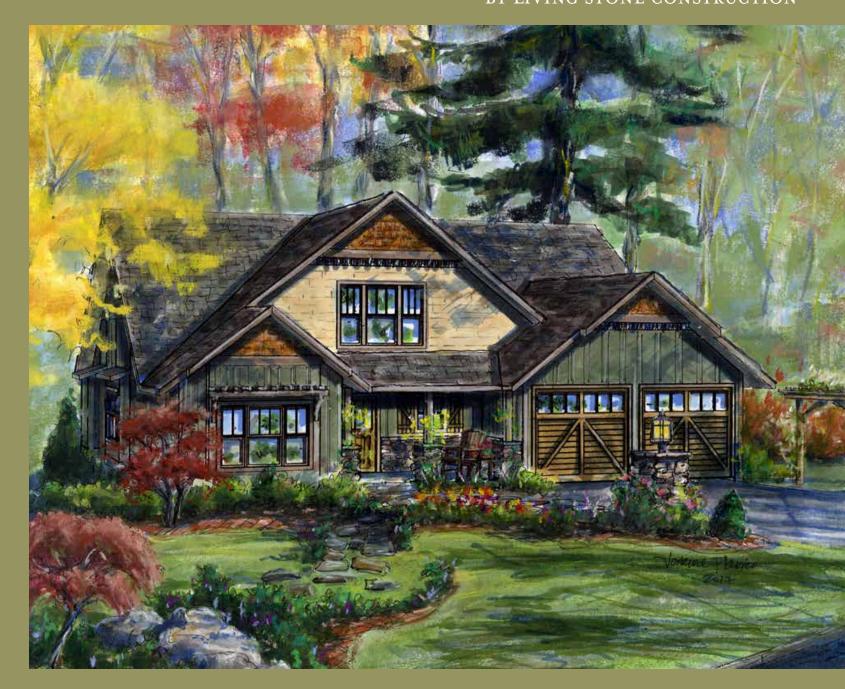

## THE ALEXANDRA BY LIVING STONE CONSTRUCTION

# THE ALEXANDRA

#### By Living Stone Construction

The Alexandra cottage is a universally designed home that not only boasts a quaint craftsman architectural feel, but also incredibly energy efficient construction. This floor plan works well for families of all size and ages. Since it has three bedrooms with two full baths on the main level, it works great for families with younger children, but since it has a bonus room upstairs, it also works well for the next generation to accommodate guests or a home office. This 4 bedroom/3 bath house has 1896hsf on the main level with a bonus room upstairs expanding an additional 263hsf. The foundation can be placed over a crawl, unfinished basement, or finished lower level depending on your needs and desired budget.