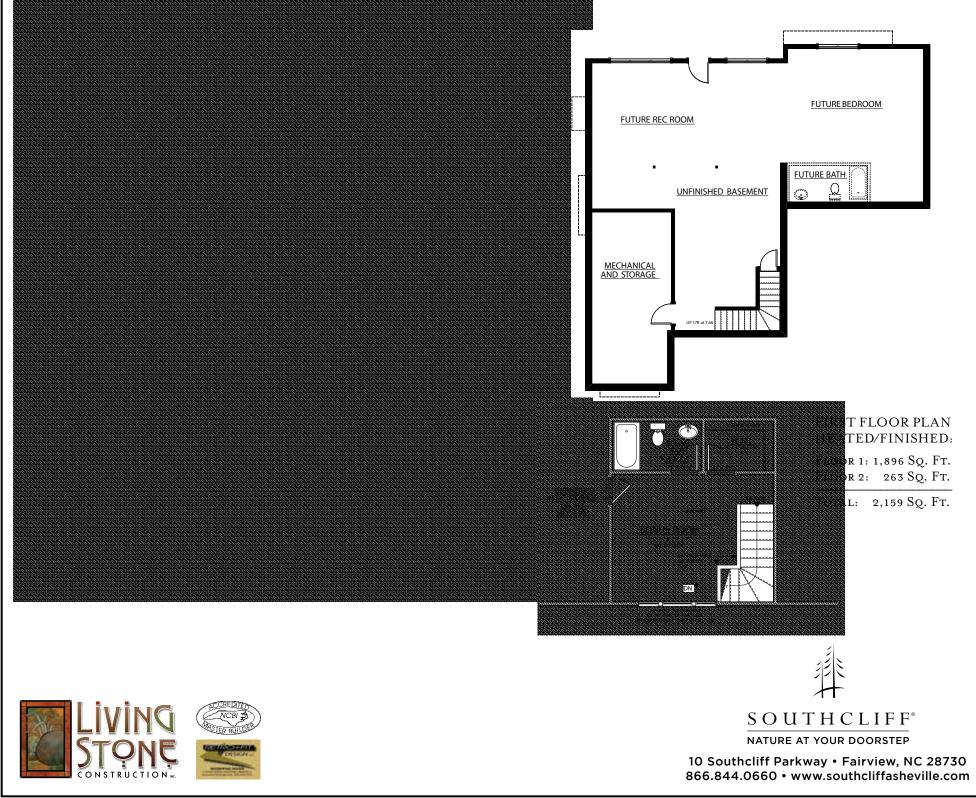

#### By Living Stone Construction

The Alexandra cottage is a universally designed home that not only boasts a quaint craftsman architectural feel, but also incredibly energy efficient construction. This floor plan works well for families of all size and ages. Since it has three bedrooms with two full baths on the main level, it works great for families with younger children, but since it has a bonus room upstairs, it also works well for the next generation to accommodate guests or a home office. This 4 bedroom/3 bath house has 1896hsf on the main level with a bonus room upstairs expanding an additional 263hsf. The foundation can be placed over a crawl, unfinished basement, or finished lower level depending on your needs and desired budget.