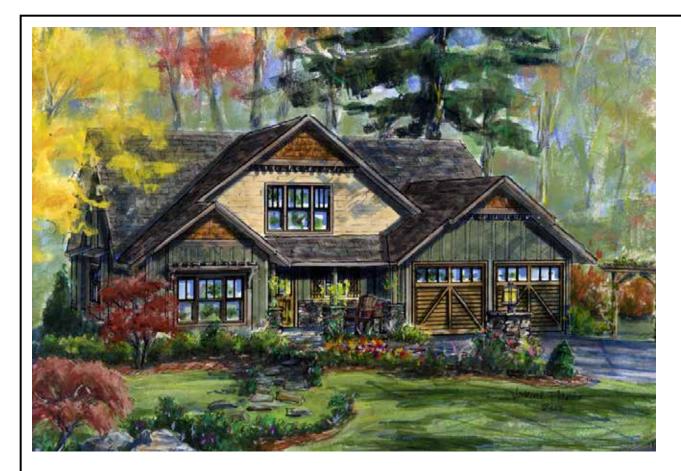

## THE ALEXANDRA BY LIVING STONE CONSTRUCTION

# THE ALEXANDRA

#### By Living Stone Construction

The Alexandra cottage is a universally designed home that not only boasts a quaint craftsman architectural feel, but also incredibly energy efficient construction. This floor plan works well for families of all size and ages. Since it has three bedrooms with two full baths on the main level, it works great for families with younger children, but since it has a bonus room upstairs, it also works well for the next generation to accommodate guests or a home office. This 4 bedroom/3 bath house has 1896hsf on the main level with a bonus room upstairs expanding an additional 263hsf. The foundation can be placed over a crawl, unfinished basement, or finished lower level depending on your needs and desired budget.