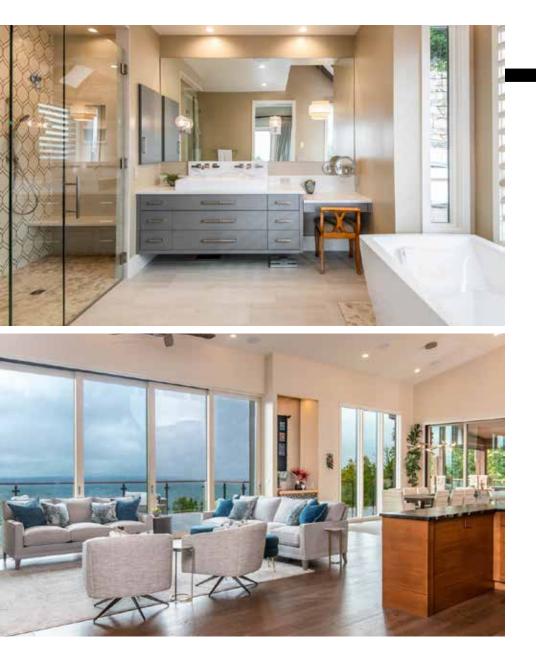

the retaining wall that allowed room for a solid foundation. After months of preparation work, the home itself began to take shape on the lot. The entire construction process took two years.

The Sennett residence is built with five bedrooms, five and a half bathrooms and features interior furnishing by ID.ology Interiors & Design-an Asheville-based company that partners with Living Stone's clients during the homemaking process. A large living area that connects to a dining room looks out to a breathtaking view of Asheville through large windows that let light into the home. Living Stone homes are green, so solar panels are utilized to help power the beautiful home's large living spaces. A passive radon system helps to prevent the entry of unwanted gasses to the home.