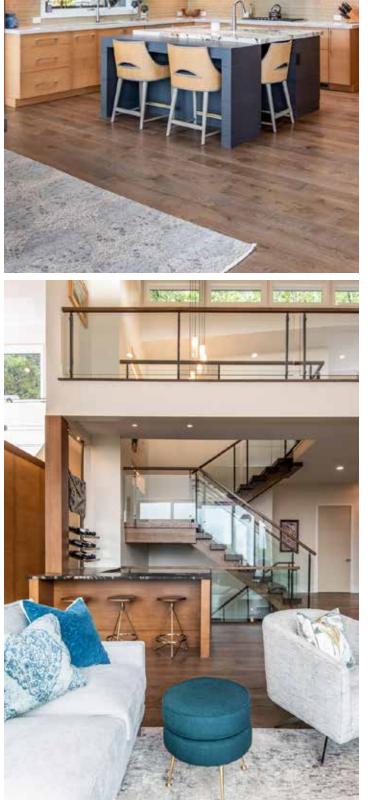

Living Stone's latest project is the Sennett Residence: A beautiful 5,000-squarefoot home that overlooks the mountains in Asheville, North Carolina. Located not far from the central Asheville area, the lot was heavily wooded during the conception stages of the project. It sat upon an incredibly steep slope and phase one was building

the retaining wall that allowed room for a solid foundation. After months of preparation work, the home itself began to take shape on the lot. The entire construction process took two years.

The Sennett residence is built with five bedrooms, five and a half bathrooms and features interior furnishing by ID.ology Interiors & Design-an Asheville-based company that partners with Living Stone's clients during the homemaking process. A large living area that connects to a dining room looks out to a breathtaking view of Asheville through large windows that let light into the home. Living Stone homes are green, so solar panels are utilized to help power the beautiful home's large living spaces. A passive radon system helps to prevent the entry of unwanted gasses to the home.